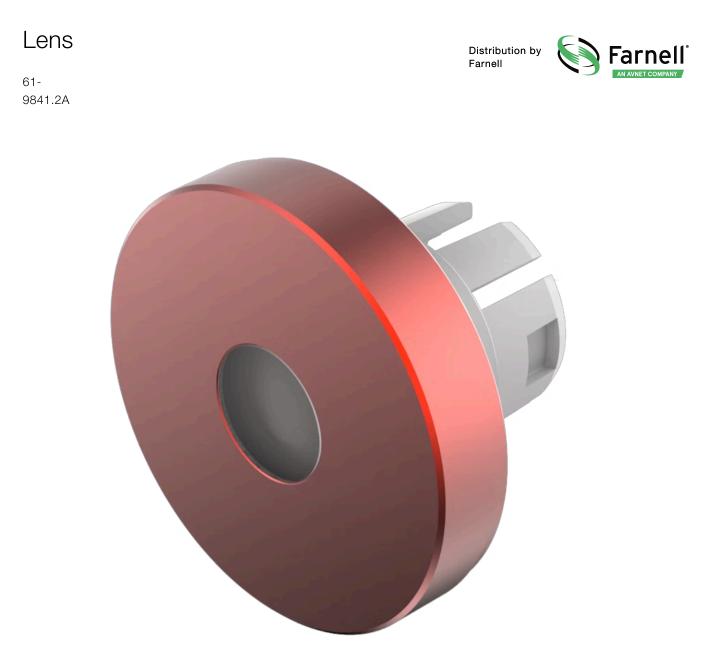

# 61-9841.2A Lens

#### **OPERATING-/INDICATION PART**

| Lens colour:           | Red         |
|------------------------|-------------|
| Lens material:         | Aluminium   |
| Lens illumination:     | Illuminated |
| Lens shape:            | Flush       |
| Lens optics:           | opaque      |
| Shape of illumination: | Dot         |

# OTHER

| Short Description: | Lens, Ø 19.7 mm, Illuminated, Red, Flush, Aluminium                                 |
|--------------------|-------------------------------------------------------------------------------------|
| Dimension:         | Ø 19.7 mm                                                                           |
| Hints:             | The colour of anodised aluminium parts can vary due to technical production reasons |