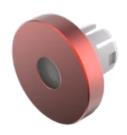

# 61-9841.2A Lens

#### **OPERATING-/INDICATION PART**

| Lens colour:           | Red         |
|------------------------|-------------|
| Lens material:         | Aluminium   |
| Lens illumination:     | Illuminated |
| Lens shape:            | Flush       |
| Lens optics:           | opaque      |
| Shape of illumination: | Dot         |

# OTHER

| Short Description: | Lens, Ø 19.7 mm, Illuminated, Red, Flush, Aluminium                                 |
|--------------------|-------------------------------------------------------------------------------------|
| Dimension:         | Ø 19.7 mm                                                                           |
| Hints:             | The colour of anodised aluminium parts can vary due to technical production reasons |