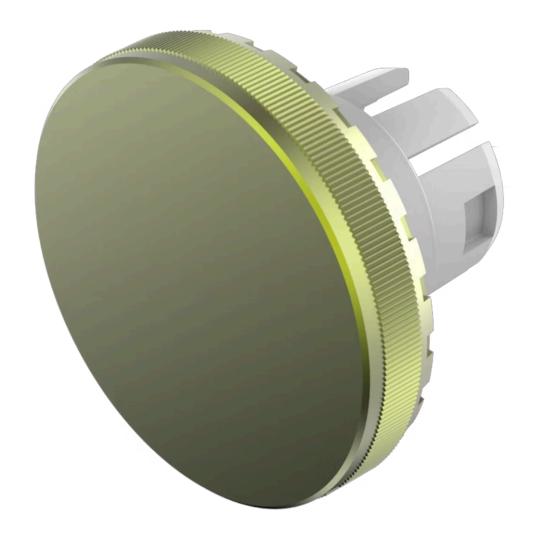

## 61-9841.5 Lens

| FRONT                              |                                                                             |
|------------------------------------|-----------------------------------------------------------------------------|
| Front form:                        | Round                                                                       |
| OPERATING-/INDICATION PART         |                                                                             |
| Lens colour:                       | Olive green                                                                 |
| Lens material:                     | Aluminium                                                                   |
| Lens illumination:                 | Non illuminated                                                             |
| Lens shape:                        | Flush                                                                       |
| Lens optics:                       | opaque                                                                      |
| MECHANICAL CHARACTERISTICS Weight: | 0.002 kg                                                                    |
| CERTIFICATE                        |                                                                             |
| REACH:                             | REACH compliant                                                             |
| RoHS:                              | RoHS compliant                                                              |
|                                    |                                                                             |
| OTHER                              |                                                                             |
| Short Description:                 | Lens, Ø 19.7 mm, Non illuminated, Olive green, Flush, Aluminium             |
| Dimension:                         | Ø 19.7 mm                                                                   |
| Hints:                             | The colour of anodised aluminium parts can vary due to technical production |