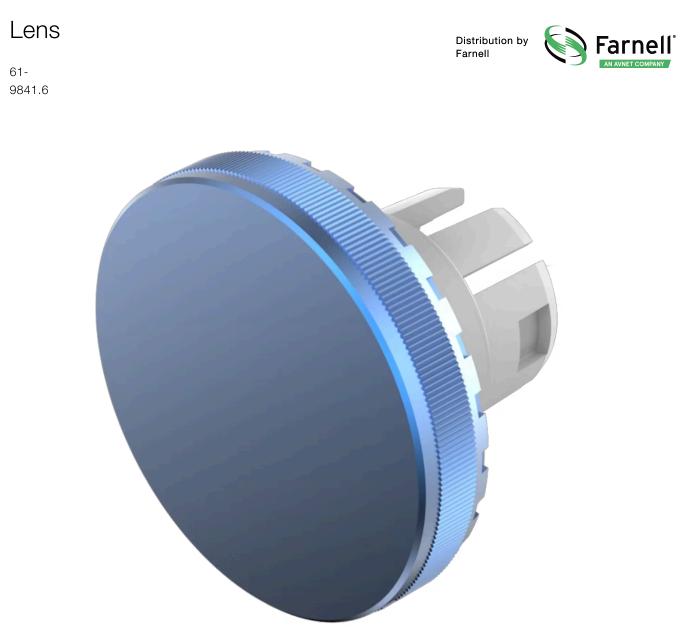

# 61-9841.6 Lens

### FRONT

| Front form: Round | t |
|-------------------|---|
|-------------------|---|

#### **OPERATING-/INDICATION PART**

| Lens colour:       | Blue            |
|--------------------|-----------------|
| Lens material:     | Aluminium       |
| Lens illumination: | Non illuminated |
| Lens shape:        | Flush           |
| Lens optics:       | opaque          |

#### **MECHANICAL CHARACTERISTICS**

| Weight:            | 0.002 kg                                                                    |
|--------------------|-----------------------------------------------------------------------------|
|                    |                                                                             |
| CERTIFICATE        |                                                                             |
| REACH:             | REACH compliant                                                             |
| RoHS:              | RoHS compliant                                                              |
|                    |                                                                             |
| OTHER              |                                                                             |
| Short Description: | Lens, Ø 19.7 mm, Non illuminated, Blue, Flush, Aluminium                    |
| Dimension:         | Ø 19.7 mm                                                                   |
| Hints:             | The colour of anodised aluminium parts can vary due to technical production |