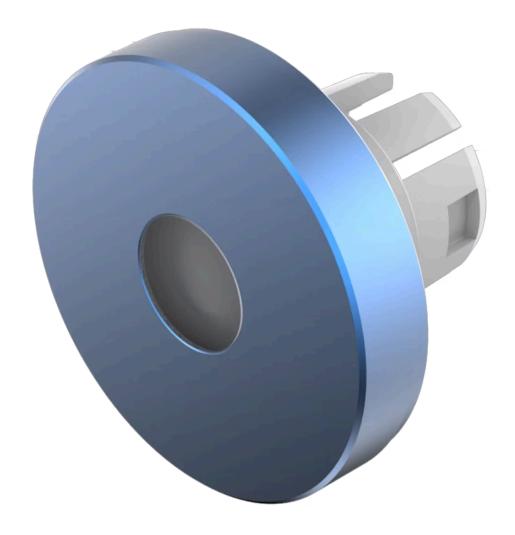

## Lens

61-9841.6A

Dimension:

Hints:

## 61-9841.6A Lens

| FRONT                      |                                                      |
|----------------------------|------------------------------------------------------|
| Front form:                | Round                                                |
|                            |                                                      |
| OPERATING-/INDICATION PART |                                                      |
| Lens colour:               | Blue                                                 |
| Lens material:             | Aluminium                                            |
| Lens illumination:         | Illuminated                                          |
| Lens shape:                | Flush                                                |
| Lens optics:               | opaque                                               |
| Shape of illumination:     | Dot                                                  |
|                            |                                                      |
| MECHANICAL CHARACTERISTICS |                                                      |
| Weight:                    | 0.002 kg                                             |
|                            |                                                      |
| CERTIFICATE                |                                                      |
| REACH:                     | REACH compliant                                      |
| RoHS:                      | RoHS compliant                                       |
|                            |                                                      |
| OTHER                      |                                                      |
| Short Description:         | Lens, Ø 19.7 mm, Illuminated, Blue, Flush, Aluminium |

Ø 19.7 mm

reasons

The colour of anodised aluminium parts can vary due to technical production