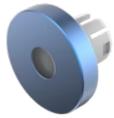

## Lens

61-9841.6A

Dimension:

Hints:

## 61-9841.6A Lens

| FRONT                      |                                                      |
|----------------------------|------------------------------------------------------|
| Front form:                | Round                                                |
|                            |                                                      |
| OPERATING-/INDICATION PART |                                                      |
| Lens colour:               | Blue                                                 |
| Lens material:             | Aluminium                                            |
| Lens illumination:         | Illuminated                                          |
| Lens shape:                | Flush                                                |
| Lens optics:               | opaque                                               |
| Shape of illumination:     | Dot                                                  |
|                            |                                                      |
| MECHANICAL CHARACTERISTICS |                                                      |
| Weight:                    | 0.002 kg                                             |
|                            |                                                      |
| CERTIFICATE                |                                                      |
| REACH:                     | REACH compliant                                      |
| RoHS:                      | RoHS compliant                                       |
|                            |                                                      |
| OTHER                      |                                                      |
| Short Description:         | Lens, Ø 19.7 mm, Illuminated, Blue, Flush, Aluminium |

Ø 19.7 mm

reasons

The colour of anodised aluminium parts can vary due to technical production