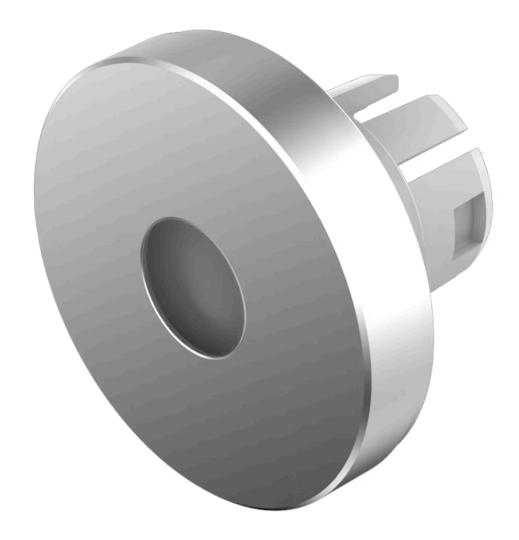

# 61-9841.8A Lens

| FRONT |  |  |
|-------|--|--|
|       |  |  |

Front form: Round

#### **OPERATING-/INDICATION PART**

Lens colour: Nature

Lens material: Aluminium

Lens illumination: Illuminated

Lens shape: Flush

Lens optics: opaque

Shape of illumination: Dot

#### **OTHER**

Short Description: Lens, Ø 19.7 mm, Illuminated, Nature, Flush, Aluminium

**Dimension:** Ø 19.7 mm

**Hints:** The colour of anodised aluminium parts can vary due to technical production

reasons