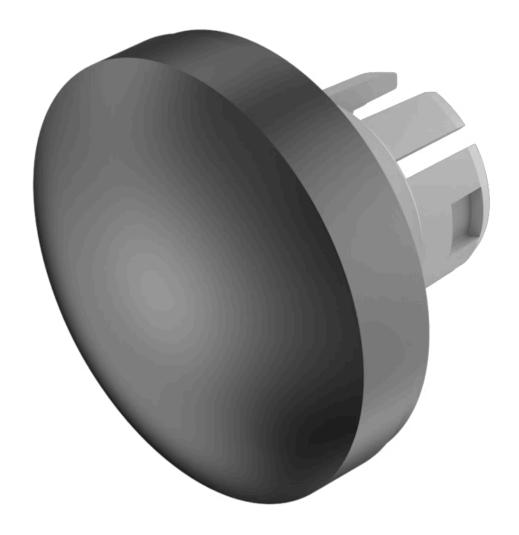

## 61-9842.0 Lens

| FRONT                      |                                                                                     |
|----------------------------|-------------------------------------------------------------------------------------|
| Front form:                | Round                                                                               |
| OPERATING-/INDICATION PART |                                                                                     |
| Lens colour:               | Black                                                                               |
| Lens material:             | Aluminium                                                                           |
| Lens illumination:         | Non illuminated                                                                     |
| Lens shape:                | Convex                                                                              |
| Lens optics:               | opaque                                                                              |
| MECHANICAL CHARACTERISTICS |                                                                                     |
| Weight:                    | 0.003 kg                                                                            |
| CERTIFICATE                |                                                                                     |
| REACH:                     | REACH compliant                                                                     |
| RoHS:                      | RoHS compliant                                                                      |
| OTHER                      |                                                                                     |
| Short Description:         | Lens, Ø 19.7 mm, Non illuminated, Black, Convex, Aluminium                          |
| Dimension:                 | Ø 19.7 mm                                                                           |
| Hints:                     | The colour of anodised aluminium parts can vary due to technical production reasons |