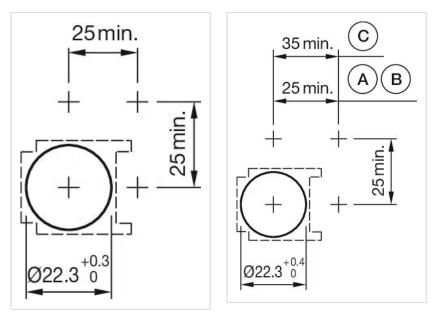

#### MOUNTING

Hints:

| Mounting cut-out: | Ø 22.5 mm      |
|-------------------|----------------|
| Mounting type:    | Panel mounting |