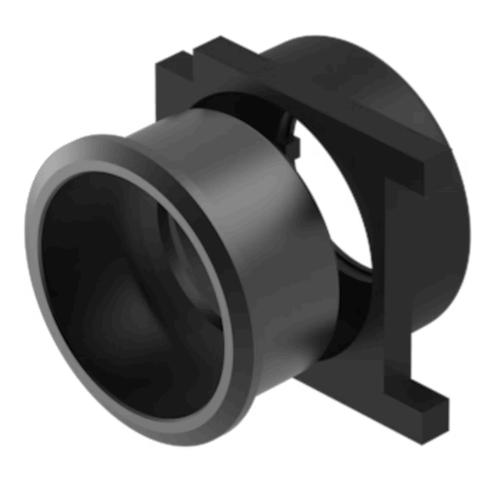

# 61-9932.1 Front bezel set with anti-twist ring

#### FRONT

| Front dimension:      | Ø 25 mm   |
|-----------------------|-----------|
| Front form:           | Round     |
| Front bezel colour:   | Black     |
| Front bezel material: | Aluminium |

#### MOUNTING

Hints:

| Mounting cut-out: | Ø 22.5 mm      |
|-------------------|----------------|
| Mounting type:    | Panel mounting |