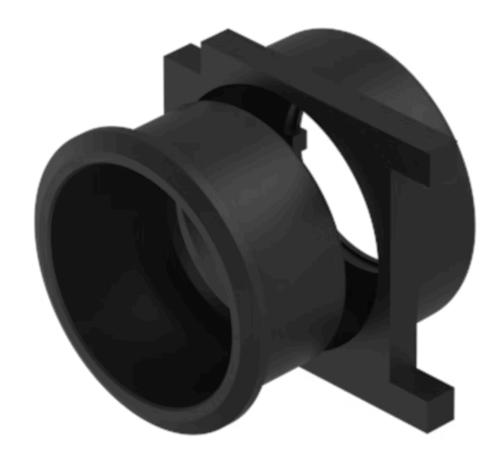

# Front bezel set with antitwist ring

Distribution by Farnell

61-9932.10

## 61-9932.10 Front bezel set with anti-twist ring

Front dimension:  $\emptyset$  25 mm

Front form: Round

Front bezel colour: Black

Front bezel material: Plastic, according to UL 94 V0

#### **OTHER**

**Short Description:** Front bezel set with anti-twist ring, Ø 25 mm, Ø 18 mm, Black, Plastic, according

to UL 94 V0

**Dimension:** Ø 25 mm

Internal size: Ø 18 mm

**Product attributes:** For selector switch