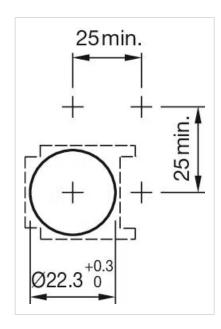

#### **MOUNTING**

**Mounting cut-out:** Ø 22.5 mm

Mounting type: Panel mounting