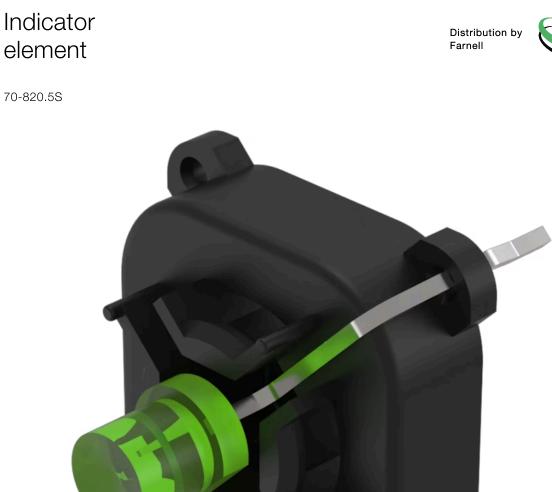

# element

70-820.5S

## 70-820.5S Indicator element

| <b>OPERATING-/INDICATION PART</b> |                                                                          |
|-----------------------------------|--------------------------------------------------------------------------|
| Illumination colour:              | Green                                                                    |
|                                   |                                                                          |
| ELECTRICAL CHARACTERISTICS        |                                                                          |
| Operating voltage:                | 3 DC                                                                     |
| Lumi. Intensity:                  | 650 mcd                                                                  |
|                                   |                                                                          |
| MECHANICAL CHARACTERISTICS        |                                                                          |
| Terminal:                         | PCB terminal                                                             |
| Weight:                           | 0.001 kg                                                                 |
|                                   |                                                                          |
| CERTIFICATE                       |                                                                          |
| REACH:                            | REACH compliant                                                          |
| RoHS:                             | RoHS compliant                                                           |
|                                   |                                                                          |
| OTHER                             |                                                                          |
| Short Description:                | Indicator element, Green, Single-LED, 3 DC, PCB terminal                 |
| Kind of illlumination:            | Single-LED                                                               |
| Hints:                            | The customer has to decide what series resistor shall be used to the LED |

### **Component layouts:**

- A = Illumination element
- B = Single LED
- C = Drilling plan (component side) D = Hole for centering pins non-metallic
- E = Hole for LED