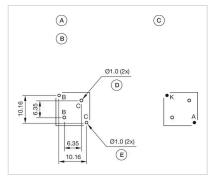

### **Component layouts:**

- A = Illumination element
- B = Single LED
- C = Drilling plan (component side) D = Hole for centering pins non-metallic
- E = Hole for LED

### Dimension drawings: