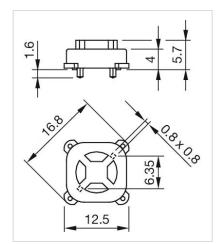

### **Component layouts:**

- A = Illumination element
- B = Single LED
- C = Drilling plan (component side) D = Hole for centering pins non-metallic
- E = Hole for LED