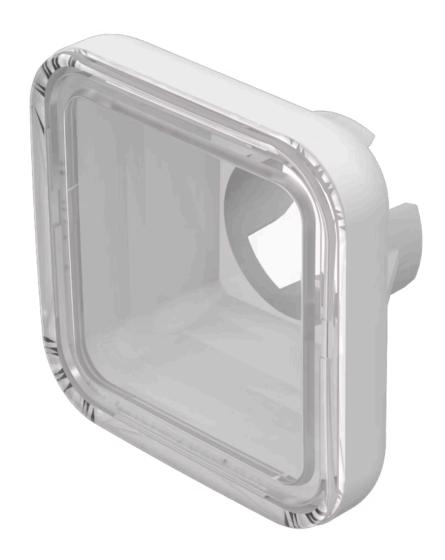

## 70-920.9 Lens

| FRONT                      |                                                               |
|----------------------------|---------------------------------------------------------------|
| Front form:                | Square                                                        |
|                            |                                                               |
| OPERATING-/INDICATION PART |                                                               |
| Lens colour:               | White                                                         |
| Lens material:             | Plastic                                                       |
| Lens illumination:         | Illuminated                                                   |
| Lens shape:                | Flush                                                         |
| Lens optics:               | translucent                                                   |
|                            |                                                               |
| MECHANICAL CHARACTERISTICS |                                                               |
| Weight:                    | 0.001 kg                                                      |
|                            |                                                               |
| CERTIFICATE                |                                                               |
| REACH:                     | REACH compliant                                               |
| RoHS:                      | RoHS compliant                                                |
|                            |                                                               |
| OTHER                      |                                                               |
| Short Description:         | Lens, 19.05 mm x 19.05 mm, Illuminated, White, Flush, Plastic |
| Dimension:                 | 19.05 mm x 19.05 mm                                           |
| Dimension drawings:        |                                                               |