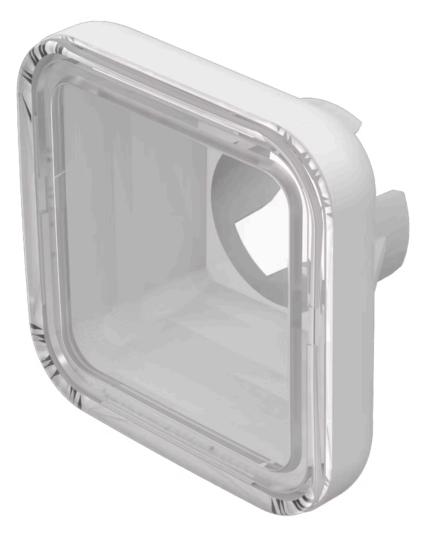

# 70-921.9 Lens

#### **OPERATING-/INDICATION PART**

| Lens colour:       | White       |
|--------------------|-------------|
| Lens material:     | Plastic     |
| Lens illumination: | Illuminated |
| Lens shape:        | Flush       |
| Lens optics:       | translucent |

| Short Description:  | Lens, 15.4 mm x 15.4 mm, Illuminated, White, Flush, Plastic |
|---------------------|-------------------------------------------------------------|
| Dimension:          | 15.4 mm x 15.4 mm                                           |
| Dimension drawings: |                                                             |