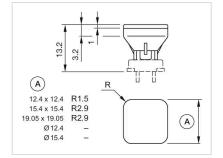

| Short Description:  | Lens, 15.4 mm x 15.4 mm, Illuminated, White, Flush, Plastic |
|---------------------|-------------------------------------------------------------|
| Dimension:          | 15.4 mm x 15.4 mm                                           |
| Dimension drawings: |                                                             |

#### A = Front dimension