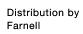

# 704.000.2 Actuator

| FRONT                      |                                                                                           |
|----------------------------|-------------------------------------------------------------------------------------------|
| Front dimension:           | Ø 29 mm                                                                                   |
| Front form:                | Round                                                                                     |
|                            |                                                                                           |
| MOUNTING                   |                                                                                           |
| Design:                    | Raised                                                                                    |
| Mounting type:             | Panel mounting                                                                            |
|                            |                                                                                           |
| OPERATING-/INDICATION PART |                                                                                           |
| Lens cap colour:           | Red                                                                                       |
| Lens cap material:         | Plastic                                                                                   |
| Lens cap optical effect:   | transparent                                                                               |
| Marking cap colour:        | White                                                                                     |
| Marking cap optics:        | translucent                                                                               |
|                            |                                                                                           |
| ELECTRICAL CHARACTERISTICS |                                                                                           |
| Standards:                 | The switches comply with the "Standards for low-voltage switching devices" DIN EN 60947-1 |
|                            |                                                                                           |
| MECHANICAL CHARACTERISTICS |                                                                                           |
| Terminal:                  | Screw terminal                                                                            |

#### **OTHER**

**Short Description:** Actuator, Ø 29 mm, Round, Screw terminal

Housing colour: Grey

Housing material: Plastic

Wiring diagrams:

Mounting cut-outs:

A = Screw terminal B = Push-in terminal (PIT)