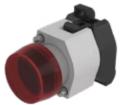

#### **OTHER**

**Short Description:** Actuator, Ø 29 mm, Round, Screw terminal

Housing colour: Grey

Housing material: Plastic

Wiring diagrams:

Mounting cut-outs:

A = Screw terminal B = Push-in terminal (PIT)