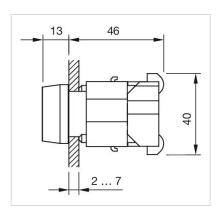

|
| MECHANICAL CHARACTERISTICS |                                                                                           |
| Terminal:                  | Screw terminal                                                                            |

0.05 kg

Weight:

**IP Protection:** IP65 front side

Operating temperature: - 40 °C ... + 55 °C

Storage temperature: - 40 °C ... + 85 °C

#### **CERTIFICATE**

**REACH:** REACH compliant

RoHS: RoHS compliant

#### **OTHER**

**Short Description:** Actuator, Ø 29 mm, Round, Screw terminal

Housing colour: Grey

Housing material: Plastic

Wiring diagrams:



Mounting cut-outs:





A = Screw terminal B = Push-in terminal (PIT)

### **Dimension drawings:**





A = Screw terminal