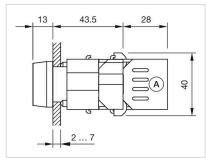

|
| MECHANICAL CHARACTERISTICS |                                                                                           |
| Terminal:                  | Screw terminal                                                                            |

0.05 kg

Weight:

**IP Protection:** IP65 front side

Operating temperature: - 40 °C ... + 55 °C

Storage temperature: - 40 °C ... + 85 °C

#### **CERTIFICATE**

**REACH:** REACH compliant

RoHS: RoHS compliant

#### **OTHER**

**Short Description:** Actuator, Ø 29 mm, Round, Screw terminal

Housing colour: Grey

Housing material: Plastic

Wiring diagrams:



Mounting cut-outs:





A = Screw terminal B = Push-in terminal (PIT)

### **Dimension drawings:**





A = Screw terminal