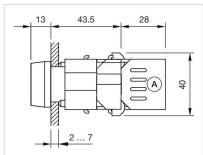

|
| MECHANICAL CHARACTERISTICS |                                                                                           |
| Terminal:                  | Screw terminal                                                                            |

0.05 kg

Weight:

**IP Protection:** IP65 front side

Operating temperature: - 40 °C ... + 55 °C

Storage temperature: - 40 °C ... + 85 °C

#### **CERTIFICATE**

**REACH:** REACH compliant

RoHS: RoHS compliant

#### **OTHER**

**Short Description:** Actuator, Ø 29 mm, Round, Screw terminal

Housing colour: Grey

Housing material: Plastic

Wiring diagrams:



Mounting cut-outs:



A = Screw terminal B = Push-in terminal (PIT)



### Dimension drawings:





A = Screw terminal