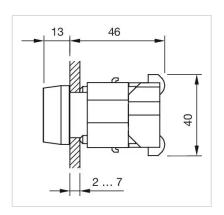

|                                                                                           |
| MECHANICAL CHARACTERISTICS |                                                                                           |
| Terminal:                  | Screw terminal                                                                            |

0.05 kg

Weight:

**IP Protection:** IP65 front side

Operating temperature: - 40 °C ... + 55 °C

Storage temperature: - 40 °C ... + 85 °C

#### **CERTIFICATE**

**REACH:** REACH compliant

RoHS: RoHS compliant

#### **OTHER**

**Short Description:** Actuator, Ø 29 mm, Round, Screw terminal

Housing colour: Grey

Housing material: Plastic

Wiring diagrams:



Mounting cut-outs:



A = Screw terminal B = Push-in terminal (PIT)



### Dimension drawings:





A = Screw terminal