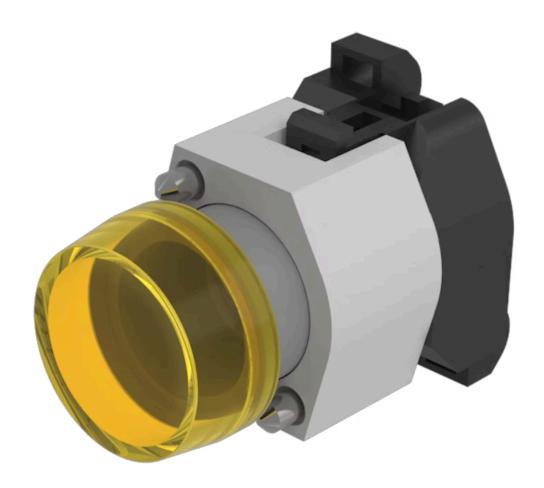

# 704.000.4 Actuator

| -                          |                                                                                           |
|----------------------------|-------------------------------------------------------------------------------------------|
|                            |                                                                                           |
| FRONT                      |                                                                                           |
| Front dimension:           | Ø 29 mm                                                                                   |
| Front form:                | Round                                                                                     |
|                            |                                                                                           |
| MOUNTING                   |                                                                                           |
| Design:                    | Raised                                                                                    |
| Mounting type:             | Panel mounting                                                                            |
|                            |                                                                                           |
| OPERATING-/INDICATION PART |                                                                                           |
| Lens cap colour:           | Yellow                                                                                    |
| Lens cap material:         | Plastic                                                                                   |
| Lens cap optical effect:   | transparent                                                                               |
| Marking cap colour:        | White                                                                                     |
| Marking cap optics:        | translucent                                                                               |
|                            |                                                                                           |
| ELECTRICAL CHARACTERISTICS |                                                                                           |
| Standards:                 | The switches comply with the "Standards for low-voltage switching devices" DIN EN 60947-1 |
|                            |                                                                                           |
| MECHANICAL CHARACTERISTICS |                                                                                           |
| Terminal:                  | Screw terminal                                                                            |

#### **OTHER**

**Short Description:** Actuator, Ø 29 mm, Round, Screw terminal

Housing colour: Grey

Housing material: Plastic

Wiring diagrams:

Mounting cut-outs:

A = Screw terminal B = Push-in terminal (PIT)