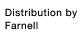

# 704.000.5 Actuator

| FRONT                      |                                                                                           |
|----------------------------|-------------------------------------------------------------------------------------------|
| Front dimension:           | Ø 29 mm                                                                                   |
| Front form:                | Round                                                                                     |
| MOUNTING                   |                                                                                           |
| Design:                    | Raised                                                                                    |
| Mounting type:             | Panel mounting                                                                            |
| OPERATING-/INDICATION PART |                                                                                           |
| Lens cap colour:           | Green                                                                                     |
| Lens cap material:         | Plastic                                                                                   |
| Lens cap optical effect:   | transparent                                                                               |
| Marking cap colour:        | White                                                                                     |
| Marking cap optics:        | translucent                                                                               |
| ELECTRICAL CHARACTERISTICS |                                                                                           |
| Standards:                 | The switches comply with the "Standards for low-voltage switching devices" DII EN 60947-1 |
| MECHANICAL CHARACTERISTICS |                                                                                           |
| Terminal:                  | Screw terminal                                                                            |

#### **OTHER**

**Short Description:** Actuator, Ø 29 mm, Round, Screw terminal

Housing colour: Grey

Housing material: Plastic

Wiring diagrams:

Mounting cut-outs:

A = Screw terminal B = Push-in terminal (PIT)