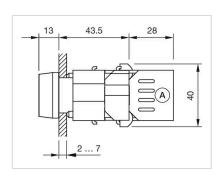

| The switches comply with the "Standards for low-voltage switching devices" DII EN 60947-1 |
| MECHANICAL CHARACTERISTICS |                                                                                           |
| Terminal:                  | Screw terminal                                                                            |

0.05 kg

Weight:

**IP Protection:** IP65 front side

Operating temperature: - 40 °C ... + 55 °C

Storage temperature: - 40 °C ... + 85 °C

#### **CERTIFICATE**

**REACH:** REACH compliant

RoHS: RoHS compliant

#### **OTHER**

**Short Description:** Actuator, Ø 29 mm, Round, Screw terminal

Housing colour: Grey

Housing material: Plastic

Wiring diagrams:



Mounting cut-outs:



A = Screw terminal B = Push-in terminal (PIT)



### Dimension drawings:



A = Screw terminal