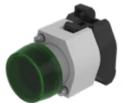

#### **OTHER**

**Short Description:** Actuator, Ø 29 mm, Round, Screw terminal

Housing colour: Grey

Housing material: Plastic

Wiring diagrams:

Mounting cut-outs:

A = Screw terminal B = Push-in terminal (PIT)