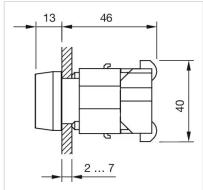

with the "Standards for low-voltage switching devices" DII EN 60947-1 |
| MECHANICAL CHARACTERISTICS |                                                                                           |
| Terminal:                  | Screw terminal                                                                            |

0.05 kg

Weight:

**IP Protection:** IP65 front side

Operating temperature: - 40 °C ... + 55 °C

Storage temperature: - 40 °C ... + 85 °C

#### **CERTIFICATE**

**REACH:** REACH compliant

RoHS: RoHS compliant

#### **OTHER**

**Short Description:** Actuator, Ø 29 mm, Round, Screw terminal

Housing colour: Grey

Housing material: Plastic

Wiring diagrams:



Mounting cut-outs:



A = Screw terminal B = Push-in terminal (PIT)



### Dimension drawings:



A = Screw terminal