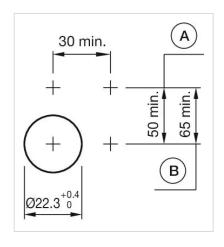

#### **OTHER**

**Short Description:** Actuator, Ø 29 mm, Round, Screw terminal

Housing colour: Grey

Housing material: Plastic

Wiring diagrams:

Mounting cut-outs:

A = Screw terminal B = Push-in terminal (PIT)