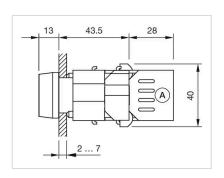

|                                                                                           |
| MECHANICAL CHARATERISTIC   |                                                                                           |

Screw terminal

0.05 kg

#### **AMBIENT CONDITION**

**IP Protection:** IP65 front side

**Operating temperature:**  $-40 \, ^{\circ}\text{C} \, ... + 55 \, ^{\circ}\text{C}$ 

Storage temperature:  $-40 \, ^{\circ}\text{C} \dots + 85 \, ^{\circ}\text{C}$ 

#### **CERTIFICATE**

**REACH:** REACH compliant

RoHS: RoHS compliant

#### **OTHER**

**Short Description:** Actuator, Ø 29 mm, Round, Screw terminal

Housing colour: Grey

Housing material: Plastic

Wiring diagrams:



Mounting cut-outs:



A = Screw terminal B = Push-in terminal (PIT)



### Dimension drawings:



A = Screw terminal