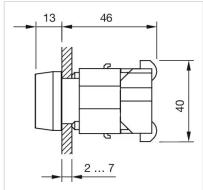

|
| MECHANICAL CHARATERISTIC   |                                                                                           |

Screw terminal

0.05 kg

#### **AMBIENT CONDITION**

**IP Protection:** IP65 front side

**Operating temperature:**  $-40 \, ^{\circ}\text{C} \, ... + 55 \, ^{\circ}\text{C}$ 

Storage temperature:  $-40 \, ^{\circ}\text{C} \dots + 85 \, ^{\circ}\text{C}$ 

#### **CERTIFICATE**

**REACH:** REACH compliant

RoHS: RoHS compliant

#### **OTHER**

**Short Description:** Actuator, Ø 29 mm, Round, Screw terminal

Housing colour: Grey

Housing material: Plastic

Wiring diagrams:



Mounting cut-outs:



A = Screw terminal B = Push-in terminal (PIT)



### Dimension drawings:



A = Screw terminal