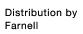

## Actuator

704.001.5

Terminal:

Weight:

# 704.001.5 Actuator

| FRONT                      |                                                                                           |
|----------------------------|-------------------------------------------------------------------------------------------|
| Front dimension:           | Ø 29 mm                                                                                   |
| Front form:                | Round                                                                                     |
|                            |                                                                                           |
| MOUNTING                   |                                                                                           |
| Design:                    | Raised                                                                                    |
| Mounting type:             | Panel mounting                                                                            |
|                            |                                                                                           |
| OPERATING-/INDICATION PART |                                                                                           |
| Lens cap colour:           | Green                                                                                     |
| Lens cap material:         | Plastic                                                                                   |
| Lens cap optical effect:   | transparent                                                                               |
| Marking cap colour:        | Colourless                                                                                |
| Marking cap optics:        | transparent                                                                               |
| Marking cap surface:       | ribbed                                                                                    |
|                            |                                                                                           |
| ELECTRICAL CHARACTERISTICS |                                                                                           |
| Standards:                 | The switches comply with the "Standards for low-voltage switching devices" DII EN 60947-1 |
|                            |                                                                                           |
| MECHANICAL CHARATERISTIC   |                                                                                           |

#### **OTHER**

**Short Description:** Actuator, Ø 29 mm, Round, Screw terminal

Housing colour: Grey

Housing material: Plastic

Wiring diagrams:

Mounting cut-outs:

A = Screw terminal B = Push-in terminal (PIT)