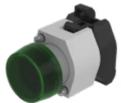

#### **OTHER**

**Short Description:** Actuator, Ø 29 mm, Round, Screw terminal

Housing colour: Grey

Housing material: Plastic

Wiring diagrams:

Mounting cut-outs:

A = Screw terminal B = Push-in terminal (PIT)