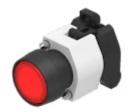

## **ELECTRICAL CHARACTERISTICS**

Standards: The switches comply with the "Standards for low-voltage switching devices" DIN

EN 60947-1

| Terminal:              | Screw terminal                                                                                       |
|------------------------|------------------------------------------------------------------------------------------------------|
| Weight:                | 0.05 kg                                                                                              |
|                        |                                                                                                      |
| AMBIENT CONDITION      |                                                                                                      |
| IP Protection:         | IP65 front side                                                                                      |
| Operating temperature: | – 40 °C + 55 °C                                                                                      |
| Storage temperature:   | – 40 °C + 85 °C                                                                                      |
|                        |                                                                                                      |
| CERTIFICATE            |                                                                                                      |
| REACH:                 | REACH compliant                                                                                      |
| RoHS:                  | RoHS compliant                                                                                       |
|                        |                                                                                                      |
| OTHER                  |                                                                                                      |
| Short Description:     | Actuator, $\emptyset$ 29 mm, Flush, Red, Plastic, transparent, Round, Black, Plastic, Screw terminal |
| Housing colour:        | Grey                                                                                                 |
| Housing material:      | Plastic                                                                                              |
| Hints:                 | Filament lamp or LED                                                                                 |
| Wiring diagrams:       |                                                                                                      |
|                        |                                                                                                      |
|                        |                                                                                                      |