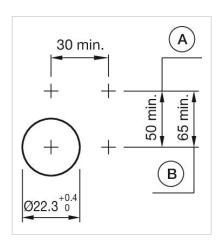

ng colour:        | Grey                                                                                                 |
| Housing material:      | Plastic                                                                                              |
| Hints:                 | Filament lamp or LED                                                                                 |
| Wiring diagrams:       |                                                                                                      |
|                        |                                                                                                      |
|                        |                                                                                                      |



### Mounting cut-outs:



A = Screw terminal B = Push-in terminal (PIT)



### Dimension drawings:





A = Screw terminal