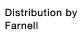

## 704.006.2 Actuator

Loading . . .

| Front dimension: | Ø 29 mm |
|------------------|---------|

Front form: Round

Front bezel colour: Black

Front bezel material: Plastic

#### **MOUNTING**

**FRONT** 

Design: Raised

Mounting type: Panel mounting

#### **OPERATING-/INDICATION PART**

Lens colour: Red

Lens material: Plastic

Lens shape: Flush

Lens optics: transparent

Marking plate colour: White

Marking plate optics: translucent

Marking plate illumination: illuminative