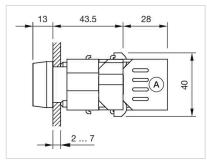

|
| Housing material:      | Plastic                                                                                              |
| Hints:                 | Filament lamp or LED                                                                                 |
| Wiring diagrams:       |                                                                                                      |
|                        |                                                                                                      |
|                        |                                                                                                      |



### Mounting cut-outs:



A = Screw terminal B = Push-in terminal (PIT)



### Dimension drawings:





A = Screw terminal