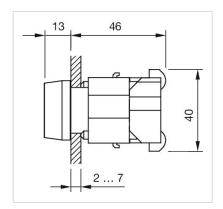

|
| Housing material:      | Plastic                                                                                              |
| Hints:                 | Filament lamp or LED                                                                                 |
| Wiring diagrams:       |                                                                                                      |
|                        |                                                                                                      |
|                        |                                                                                                      |



### Mounting cut-outs:



A = Screw terminal B = Push-in terminal (PIT)



### Dimension drawings:





A = Screw terminal