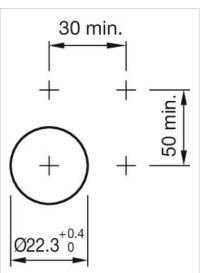

|
| Housing material:      | Plastic                                                                                              |
| Hints:                 | Filament lamp or LED                                                                                 |
| Wiring diagrams:       |                                                                                                      |
|                        |                                                                                                      |
|                        |                                                                                                      |



### Mounting cut-outs:



A = Screw terminal B = Push-in terminal (PIT)



### Dimension drawings:





A = Screw terminal