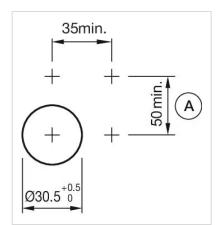

## Mounting cut-outs:

A = Screw terminal

# 704.006.218 Actuator

| FRONT                       |                                                                                           |
|-----------------------------|-------------------------------------------------------------------------------------------|
| Front dimension:            | Ø 35 mm                                                                                   |
| Front form:                 | Round                                                                                     |
| Front bezel colour:         | Nature                                                                                    |
| Front bezel material:       | Aluminium                                                                                 |
|                             |                                                                                           |
| MOUNTING                    |                                                                                           |
| Design:                     | Flush                                                                                     |
| Mounting cut-out:           | Ø 30.5 mm                                                                                 |
| Mounting type:              | Panel mounting                                                                            |
|                             |                                                                                           |
| OPERATING-/INDICATION PART  |                                                                                           |
| Lens colour:                | Red                                                                                       |
| Lens material:              | Plastic                                                                                   |
| Lens shape:                 | Flush                                                                                     |
| Lens optics:                | transparent                                                                               |
| Marking plate illumination: | illuminative                                                                              |
|                             |                                                                                           |
| ELECTRICAL CHARACTERISTICS  |                                                                                           |
| Standards:                  | The switches comply with the "Standards for low-voltage switching devices" DII EN 60947-1 |
|                             |                                                                                           |
|                             |                                                                                           |