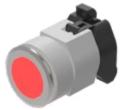

## Actuator

704.006.218











**MECHANICAL CHARACTERISTICS** 

Terminal:

# 704.006.218 Actuator

| FRONT                       |                                                                                           |
|-----------------------------|-------------------------------------------------------------------------------------------|
| Front dimension:            | Ø 35 mm                                                                                   |
| Front form:                 | Round                                                                                     |
| Front bezel colour:         | Nature                                                                                    |
| Front bezel material:       | Aluminium