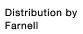

## Actuator

704.006.218

**MECHANICAL CHARACTERISTICS** 

Terminal:

# 704.006.218 Actuator

| FRONT                       |                                                                                           |
|-----------------------------|-------------------------------------------------------------------------------------------|
| Front dimension:            | Ø 35 mm                                                                                   |
| Front form:                 | Round                                                                                     |
| Front bezel colour:         | Nature                                                                                    |
| Front bezel material:       | Aluminium                                                                                 |
|                             |                                                                                           |
| MOUNTING                    |                                                                                           |
| Design:                     | Flush                                                                                     |
| Mounting cut-out:           | Ø 30.5 mm                                                                                 |
| Mounting type:              | Panel mounting                                                                            |
|                             |                                                                                           |
| OPERATING-/INDICATION PART  |                                                                                           |
| Lens colour:                | Red                                                                                       |
| Lens material:              | Plastic                                                                                   |
| Lens shape:                 | Flush                                                                                     |
| Lens optics:                | transparent                                                                               |
| Marking plate illumination: | illuminative                                                                              |
|                             |                                                                                           |
| ELECTRICAL CHARACTERISTICS  |                                                                                           |
| Standards:                  | The switches comply with the "Standards for low-voltage switching devices" DII EN 60947-1 |
|                             |                                                                                           |
|                             |                                                                                           |