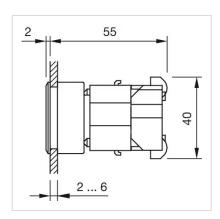

|

Screw terminal

#### **AMBIENT CONDITION**

**IP Protection:** IP65 front side

**Operating temperature:**  $-40 \, ^{\circ}\text{C} \, ... + 55 \, ^{\circ}\text{C}$ 

Storage temperature:  $-40 \, ^{\circ}\text{C} \dots + 85 \, ^{\circ}\text{C}$ 

#### **CERTIFICATE**

**REACH:** REACH compliant

RoHS: RoHS compliant

#### **OTHER**

Short Description: Actuator, Ø 30.5 mm, Ø 35 mm, Flush, Red, Plastic, transparent, Round, Nature,

Aluminium, anodised, Screw terminal

Housing colour: Grey

Housing material: Plastic

**Hints:** The colour of anodised aluminium parts can vary due to technical production

reasons

Wiring diagrams:



## Mounting cut-outs:



A = Screw terminal

## Dimension drawings:





A = Screw terminal