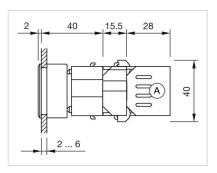

## Dimension drawings:

A = Screw terminal

## Mounting cut-outs:

A = Screw terminal