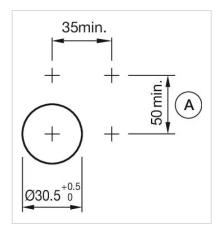

### Mounting cut-outs:

A = Screw terminal

# 704.006.518 Actuator

| FRONT                       |                                                                                           |
|-----------------------------|-------------------------------------------------------------------------------------------|
| Front dimension:            | Ø 35 mm                                                                                   |
| Front form:                 | Round                                                                                     |
| Front bezel colour:         | Nature                                                                                    |
| Front bezel material:       | Aluminium                                                                                 |
|                             |                                                                                           |
| MOUNTING                    |                                                                                           |
| Design:                     | Flush                                                                                     |
| Mounting cut-out:           | Ø 30.5 mm                                                                                 |
| Mounting type:              | Panel mounting                                                                            |
|                             |                                                                                           |
| OPERATING-/INDICATION PART  |                                                                                           |
| Lens colour:                | Green                                                                                     |
| Lens material:              | Plastic                                                                                   |
| Lens shape:                 | Flush                                                                                     |
| Lens optics:                | transparent                                                                               |
| Marking plate illumination: | illuminative                                                                              |
|                             |                                                                                           |
| ELECTRICAL CHARACTERISTICS  |                                                                                           |
| Standards:                  | The switches comply with the "Standards for low-voltage switching devices" DII EN 60947-1 |