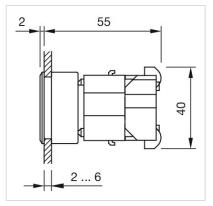

### Dimension drawings:

A = Screw terminal

## MECHANICAL CHARACTERISTICS

Terminal: Screw terminal

| Weight: | 0.045 kg |
|---------|----------|
|         |          |