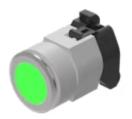

## Actuator

704.006.518











# 704.006.518 Actuator

| FRONT                       |                                                                                           |
|-----------------------------|-------------------------------------------------------------------------------------------|
| Front dimension:            | Ø 35 mm                                                                                   |
| Front form:                 | Round                                                                                     |
| Front bezel colour:         | Nature                                                                                    |
| Front bezel material:       | Aluminium                                                                                 |
|