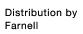

# 704.006.518 Actuator

| FRONT                       |                                                                                           |
|-----------------------------|-------------------------------------------------------------------------------------------|
| Front dimension:            | Ø 35 mm                                                                                   |
| Front form:                 | Round                                                                                     |
| Front bezel colour:         | Nature                                                                                    |
| Front bezel material:       | Aluminium                                                                                 |
|                             |                                                                                           |
| MOUNTING                    |                                                                                           |
| Design:                     | Flush                                                                                     |
| Mounting cut-out:           | Ø 30.5 mm                                                                                 |
| Mounting type:              | Panel mounting                                                                            |
|                             |                                                                                           |
| OPERATING-/INDICATION PART  |                                                                                           |
| Lens colour:                | Green                                                                                     |
| Lens material:              | Plastic                                                                                   |
| Lens shape:                 | Flush                                                                                     |
| Lens optics:                | transparent                                                                               |
| Marking plate illumination: | illuminative                                                                              |
|                             |                                                                                           |
| ELECTRICAL CHARACTERISTICS  |                                                                                           |
| Standards:                  | The switches comply with the "Standards for low-voltage switching devices" DII EN 60947-1 |

#### **OTHER**

Short Description: Actuator, Ø 30.5 mm, Ø 35 mm, Flush, Green, Plastic, transparent, Round, Nature,

Aluminium, anodised, Screw terminal

Housing colour: Grey

Housing material: Plastic

**Hints:** The colour of anodised aluminium parts can vary due to technical production