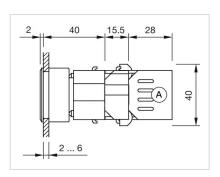

### Dimension drawings:

A = Screw terminal

## MECHANICAL CHARACTERISTICS

Terminal: Screw terminal

| Weight: | 0.045 kg |
|---------|----------|
|         |          |