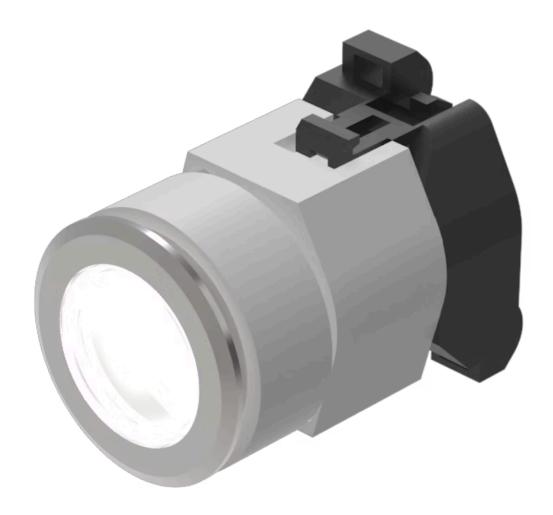

# 704.006.718 Actuator

| FR |  |  |
|----|--|--|
|    |  |  |
|    |  |  |
|    |  |  |

Front dimension: Ø 35 mm

Front form: Round

Front bezel colour: Nature

Front bezel material: Aluminium

#### **MOUNTING**

Design: Flush

Mounting cut-out: Ø 30.5 mm

Mounting type: Panel mounting

## **OPERATING-/INDICATION PART**

**Lens colour:** Colourless

Lens material: Plastic

Lens shape: Flush

Lens optics: transparent

Marking plate illumination: illuminative

### **MECHANICAL CHARACTERISTICS**

Terminal: Screw terminal

| Weight: | 0.061 kg |
|---------|----------|
|         |          |

#### **OTHER**

Short Description: Actuator, Ø 30.5 mm, Ø 35 mm, Flush, Colourless, Plastic, transparent, Round,

Nature, Aluminium, anodised, Screw terminal

Housing colour: Grey

Housing material: Plastic

**Hints:** The colour of anodised aluminium parts can vary due to technical production