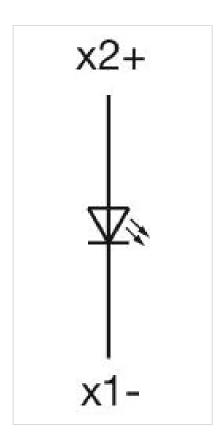

tage switching devices" DIN

EN 60947-1

### **MECHANICAL CHARACTERISTICS**

Terminal: Screw terminal

| Weight: | 0.061 kg |
|---------|----------|
|         |          |

#### **AMBIENT CONDITION**

**IP Protection:** IP65 front side

**Operating temperature:**  $-40 \, ^{\circ}\text{C} \, ... + 55 \, ^{\circ}\text{C}$ 

Storage temperature:  $-40 \, ^{\circ}\text{C} \dots + 85 \, ^{\circ}\text{C}$ 

### **CERTIFICATE**

**REACH:** REACH compliant

RoHS: RoHS compliant

#### **OTHER**

Short Description: Actuator, Ø 30.5 mm, Ø 35 mm, Flush, Colourless, Plastic, transparent, Round,

Nature, Aluminium, anodised, Screw terminal

Housing colour: Grey

Housing material: Plastic

**Hints:** The colour of anodised aluminium parts can vary due to technical production

reasons

Wiring diagrams:



# Mounting cut-outs:



A = Screw terminal

# Dimension drawings:





A = Screw terminal