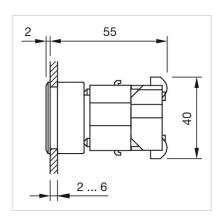

TICS**

Terminal: Screw terminal

| Weight: | 0.061 kg |
|---------|----------|
|         |          |

#### **AMBIENT CONDITION**

**IP Protection:** IP65 front side

**Operating temperature:**  $-40 \, ^{\circ}\text{C} \, ... + 55 \, ^{\circ}\text{C}$ 

Storage temperature:  $-40 \, ^{\circ}\text{C} \dots + 85 \, ^{\circ}\text{C}$ 

### **CERTIFICATE**

**REACH:** REACH compliant

RoHS: RoHS compliant

#### **OTHER**

Short Description: Actuator, Ø 30.5 mm, Ø 35 mm, Flush, Colourless, Plastic, transparent, Round,

Nature, Aluminium, anodised, Screw terminal

Housing colour: Grey

Housing material: Plastic

**Hints:** The colour of anodised aluminium parts can vary due to technical production

reasons

Wiring diagrams:



# Mounting cut-outs:



A = Screw terminal

# Dimension drawings:





A = Screw terminal