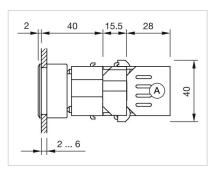

CS**

Terminal: Screw terminal

| Weight: | 0.061 kg |
|---------|----------|
|         |          |

#### **AMBIENT CONDITION**

**IP Protection:** IP65 front side

**Operating temperature:**  $-40 \, ^{\circ}\text{C} \, ... + 55 \, ^{\circ}\text{C}$ 

Storage temperature:  $-40 \, ^{\circ}\text{C} \dots + 85 \, ^{\circ}\text{C}$ 

### **CERTIFICATE**

**REACH:** REACH compliant

RoHS: RoHS compliant

#### **OTHER**

Short Description: Actuator, Ø 30.5 mm, Ø 35 mm, Flush, Colourless, Plastic, transparent, Round,

Nature, Aluminium, anodised, Screw terminal

Housing colour: Grey

Housing material: Plastic

**Hints:** The colour of anodised aluminium parts can vary due to technical production

reasons

Wiring diagrams:



# Mounting cut-outs:



A = Screw terminal

# Dimension drawings:





A = Screw terminal