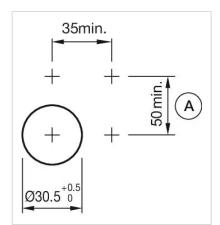

#### **MOUNTING**

Design: Flush

Mounting cut-out: Ø 30.5 mm

Mounting type: Panel mounting

# Mounting cut-outs:

A = Screw terminal