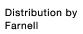

# 704.009.4 Actuator

| 5                          |                                                                                           |
|----------------------------|-------------------------------------------------------------------------------------------|
| FRONT                      |                                                                                           |
| Front dimension:           | Ø 29 mm                                                                                   |
| Front form:                | Round                                                                                     |
| Front bezel colour:        | Black                                                                                     |
| Front bezel material:      | Plastic                                                                                   |
|                            |                                                                                           |
| MOUNTING                   |                                                                                           |
| Design:                    | Raised                                                                                    |
| Mounting type:             | Panel mounting                                                                            |
|                            |                                                                                           |
| OPERATING-/INDICATION PART |                                                                                           |
| Lens colour:               | Yellow                                                                                    |
| Lens material:             | Plastic                                                                                   |
| Lens illumination:         | Non illuminated                                                                           |
| Lens shape:                | Flush                                                                                     |
| Lens optics:               | transparent                                                                               |
|                            |                                                                                           |
| ELECTRICAL CHARACTERISTICS |                                                                                           |
| Standards:                 | The switches comply with the "Standards for low-voltage switching devices" DII EN 60947-1 |
|                            |                                                                                           |
| MECHANICAL CHARACTERISTICS |                                                                                           |

#### **MECHANICAL CHARACTERISTICS**

Switching action: Momentary

**Mechanical lifetime:** ≤3 Mil. cycles of operation

| 8 N                                                                                                                              |
|----------------------------------------------------------------------------------------------------------------------------------|
| ca. 5.8 mm ± 0.2 mm                                                                                                              |
| 0.04 kg                                                                                                                          |
|                                                                                                                                  |
|                                                                                                                                  |
| IP65 front side                                                                                                                  |
| – 40 °C + 55 °C                                                                                                                  |
| – 40 °C + 85 °C                                                                                                                  |
|                                                                                                                                  |
|                                                                                                                                  |
| REACH compliant                                                                                                                  |
| RoHS compliant                                                                                                                   |
|                                                                                                                                  |
|                                                                                                                                  |
| Actuator, $\varnothing$ 29 mm, Flush, Non illuminated, Yellow, Plastic, transparent, Round, Black, Plastic, Momentary            |
| Grey                                                                                                                             |
| Plastic                                                                                                                          |
| Frontring with protective cover to be mounted with a torque of 0.4 Nm onto actuator                                              |
| Frontring with protective cover to be mounted with a torque of 0.4 Nm onto actuator, Max. 3 switching elements can be clipped on |
| 3                                                                                                                                |
| <b>_</b>                                                                                                                         |
|                                                                                                                                  |