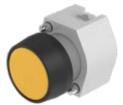

A = Screw terminal

B = Push-in terminal (PIT)
C = Plug-in terminal 6.3 mm x 0.8 mm
D = Double plug-in terminal 6.3 mm x 0.8

#### Dimension drawings:

A = Screw terminal