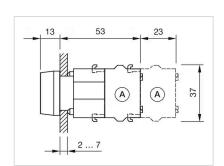

tective cover to be mounted with a torque of 0.4 Nm onto actuator                                              |
| Frontring with protective cover to be mounted with a torque of 0.4 Nm onto actuator, Max. 3 switching elements can be clipped on |
| 3                                                                                                                                |
| <b>_</b>                                                                                                                         |
|                                                                                                                                  |



A = Screw terminal

B = Push-in terminal (PIT)
C = Plug-in terminal 6.3 mm x 0.8 mm
D = Double plug-in terminal 6.3 mm x 0.8

#### Dimension drawings:



A = Screw terminal