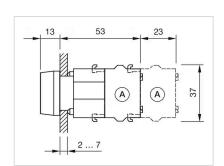

ontring with protective cover to be mounted with a torque of 0.4 Nm onto actuator, Max. 3 switching elements can be clipped on |
| max. number of switching elements:   | 3                                                                                                                                |
| Wiring diagrams:  Mounting cut-outs: | E                                                                                                                                |
| mounting cut-outs.                   |                                                                                                                                  |



A = Screw terminal

B = Push-in terminal (PIT)
C = Plug-in terminal 6.3 mm x 0.8 mm
D = Double plug-in terminal 6.3 mm x 0.8

#### Dimension drawings:



A = Screw terminal