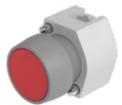

A = Screw terminal

B = Push-in terminal (PIT)
C = Plug-in terminal 6.3 mm x 0.8 mm
D = Double plug-in terminal 6.3 mm x 0.8

#### Dimension drawings:

A = Screw terminal