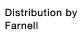

# 704.010.2 Actuator

| h                          |                                                                                           |
|----------------------------|-------------------------------------------------------------------------------------------|
| FRONT                      |                                                                                           |
| Front dimension:           | Ø 29 mm                                                                                   |
| Front form:                | Round                                                                                     |
| Front bezel colour:        | Grey                                                                                      |
| Front bezel material:      | Plastic                                                                                   |
|                            |                                                                                           |
| MOUNTING                   |                                                                                           |
| Design:                    | Raised                                                                                    |
| Mounting type:             | Panel mounting                                                                            |
|                            |                                                                                           |
| OPERATING-/INDICATION PART |                                                                                           |
| Lens colour:               | Red                                                                                       |
| Lens material:             | Plastic                                                                                   |
| Lens illumination:         | Non illuminated                                                                           |
| Lens shape:                | Flush                                                                                     |
| Lens optics:               | transparent                                                                               |
|                            |                                                                                           |
| ELECTRICAL CHARACTERISTICS |                                                                                           |
| Standards:                 | The switches comply with the "Standards for low-voltage switching devices" DIN EN 60947-1 |
|                            |                                                                                           |
| MECHANICAL CHARACTERISTICS |                                                                                           |

Switching action: Momentary

Mechanical lifetime: ≤3 Mil. cycles of operation

| Operating force:                     | 8 N                                                                                                                              |
|--------------------------------------|----------------------------------------------------------------------------------------------------------------------------------|
| Operating Travel:                    | ca. 5.8 mm ± 0.2 mm                                                                                                              |
| Weight:                              | 0.04 kg                                                                                                                          |
|                                      |                                                                                                                                  |
| AMBIENT CONDITION                    |                                                                                                                                  |
| IP Protection:                       | IP65 front side                                                                                                                  |
| Operating temperature:               | – 40 °C + 55 °C                                                                                                                  |
| Storage temperature:                 | – 40 °C + 85 °C                                                                                                                  |
|                                      |                                                                                                                                  |
| CERTIFICATE                          |                                                                                                                                  |
| REACH:                               | REACH compliant                                                                                                                  |
| RoHS:                                | RoHS compliant                                                                                                                   |
|                                      |                                                                                                                                  |
| OTHER                                |                                                                                                                                  |
| Short Description:                   | Actuator, $\emptyset$ 29 mm, Flush, Non illuminated, Red, Plastic, transparent, Round, Grey, Plastic, Momentary                  |
| Housing colour:                      | Grey                                                                                                                             |
| Housing material:                    | Plastic                                                                                                                          |
| Product attributes:                  | Frontring with protective cover to be mounted with a torque of 0.4 Nm onto actuator                                              |
| Hints:                               | Frontring with protective cover to be mounted with a torque of 0.4 Nm onto actuator, Max. 3 switching elements can be clipped on |
| max. number of switching elements:   | 3                                                                                                                                |
| Wiring diagrams:  Mounting cut-outs: | E                                                                                                                                |
| mounting cut-outs.                   |                                                                                                                                  |