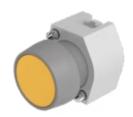

# 704.010.4 Actuator

#### FRONT

| Front dimension:      | Ø 29 mm |
|-----------------------|---------|
| Front form:           | Round   |
| Front bezel colour:   | Grey    |
| Front bezel material: | Plastic |

#### **OPERATING-/INDICATION PART**

| Lens colour:       | Yellow          |
|--------------------|-----------------|
| Lens material:     | Plastic         |
| Lens illumination: | Non illuminated |
| Lens shape:        | Flush           |
| Lens optics:       | transparent     |