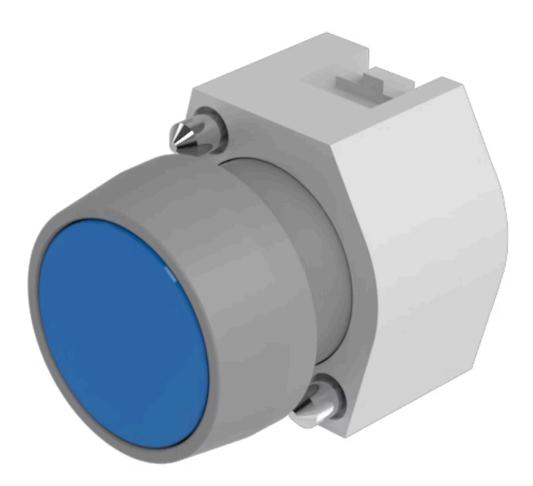

# 704.010.6 Actuator

#### FRONT

| Front dimension:      | Ø 29 mm |
|-----------------------|---------|
| Front form:           | Round   |
| Front bezel colour:   | Grey    |
| Front bezel material: | Plastic |

#### MOUNTING

| Design:        | Raised         |
|----------------|----------------|
| Mounting type: | Panel mounting |

### **OPERATING-/INDICATION PART**

| Lens colour:       | Blue            |
|--------------------|-----------------|
| Lens material:     | Plastic         |
| Lens illumination: | Non illuminated |
| Lens shape:        | Flush           |
| Lens optics:       | transparent     |