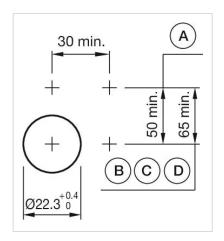

A = Screw terminal

B = Push-in terminal (PIT)
C = Plug-in terminal 6.3 mm x 0.8 mm
D = Double plug-in terminal 6.3 mm x 0.8

#### Dimension drawings:

A = Screw terminal