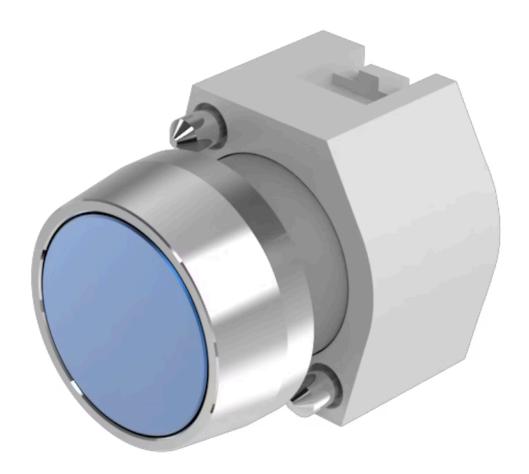

# 704.011.6 Actuator

| S A                        |                                                                                           |
|----------------------------|-------------------------------------------------------------------------------------------|
| FRONT                      |                                                                                           |
| Front dimension:           | Ø 29 mm                                                                                   |
| Front form:                | Round                                                                                     |
| Front bezel colour:        | Nature                                                                                    |
| Front bezel material:      | Aluminium                                                                                 |
|                            |                                                                                           |
| MOUNTING                   |                                                                                           |
| Design:                    | Raised                                                                                    |
| Mounting type:             | Panel mounting                                                                            |
|                            |                                                                                           |
| OPERATING-/INDICATION PART |                                                                                           |
| Lens colour:               | Blue                                                                                      |
| Lens material:             | Aluminium                                                                                 |
| Lens illumination:         | Non illuminated                                                                           |
| Lens shape:                | Flush                                                                                     |
| Lens optics:               | opaque                                                                                    |
|                            |                                                                                           |
| ELECTRICAL CHARACTERISTICS |                                                                                           |
| Standards:                 | The switches comply with the "Standards for low-voltage switching devices" DII EN 60947-1 |
|                            |                                                                                           |
| MECHANICAL CHARACTERISTICS |                                                                                           |

Switching action: Momentary

Mechanical lifetime: ≤3 Mil. cycles of operation

| Operating force:                     | 8 N                                                                                                                              |
|--------------------------------------|----------------------------------------------------------------------------------------------------------------------------------|
| Operating Travel:                    | ca. 5.8 mm ± 0.2 mm                                                                                                              |
| Weight:                              | 0.04 kg                                                                                                                          |
|                                      |                                                                                                                                  |
| AMBIENT CONDITION                    |                                                                                                                                  |
| IP Protection:                       | IP65 front side                                                                                                                  |
| Operating temperature:               | – 40 °C + 55 °C                                                                                                                  |
| Storage temperature:                 | – 40 °C + 85 °C                                                                                                                  |
|                                      |                                                                                                                                  |
| CERTIFICATE                          |                                                                                                                                  |
| REACH:                               | REACH compliant                                                                                                                  |
| RoHS:                                | RoHS compliant                                                                                                                   |
|                                      |                                                                                                                                  |
| OTHER                                |                                                                                                                                  |
| Short Description:                   | Actuator, $\varnothing$ 29 mm, Flush, Non illuminated, Blue, Aluminium, opaque, Round, Nature, Aluminium, anodised, Momentary    |
| Housing colour:                      | Grey                                                                                                                             |
| Housing material:                    | Plastic                                                                                                                          |
| Product attributes:                  | Frontring with protective cover to be mounted with a torque of 0.4 Nm onto actuator                                              |
| Hints:                               | Frontring with protective cover to be mounted with a torque of 0.4 Nm onto actuator, Max. 3 switching elements can be clipped on |
| max. number of switching elements:   | 3                                                                                                                                |
| Wiring diagrams:  Mounting cut-outs: | <b>E</b>                                                                                                                         |