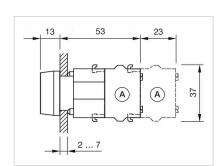

ontring with protective cover to be mounted with a torque of 0.4 Nm onto actuator                                              |
| Hints:                               | Frontring with protective cover to be mounted with a torque of 0.4 Nm onto actuator, Max. 3 switching elements can be clipped on |
| max. number of switching elements:   | 3                                                                                                                                |
| Wiring diagrams:  Mounting cut-outs: | <b>E</b>                                                                                                                         |



A = Screw terminal

B = Push-in terminal (PIT)
C = Plug-in terminal 6.3 mm x 0.8 mm
D = Double plug-in terminal 6.3 mm x 0.8

#### Dimension drawings:



A = Screw terminal