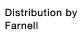

## Actuator

704.012.0

## 704.012.0 Actuator

| Ø 29 mm                                                                                   |
|-------------------------------------------------------------------------------------------|
| Round                                                                                     |
| Nature                                                                                    |
| Aluminium                                                                                 |
|                                                                                           |
|                                                                                           |
| Raised                                                                                    |
| Panel mounting                                                                            |
|                                                                                           |
|                                                                                           |
| Black                                                                                     |
| Plastic                                                                                   |
| Non illuminated                                                                           |
| Flush                                                                                     |
| opaque                                                                                    |
|                                                                                           |
|                                                                                           |
| The switches comply with the "Standards for low-voltage switching devices" DII EN 60947-1 |
| LIN 00847-1                                                                               |
|                                                                                           |
|                                                                                           |

Momentary

≤3 Mil. cycles of operation

| Operating force:                   | 8 N                                                                                                                              |
|------------------------------------|----------------------------------------------------------------------------------------------------------------------------------|
| Operating Travel:                  | ca. 5.8 mm ± 0.2 mm                                                                                                              |
| Weight:                            | 0.018 kg                                                                                                                         |
|                                    |                                                                                                                                  |
| AMBIENT CONDITION                  |                                                                                                                                  |
| IP Protection:                     | IP65 front side                                                                                                                  |
| Operating temperature:             | – 40 °C + 55 °C                                                                                                                  |
| Storage temperature:               | – 40 °C + 85 °C                                                                                                                  |
|                                    |                                                                                                                                  |
| CERTIFICATE                        |                                                                                                                                  |
| REACH:                             | REACH compliant                                                                                                                  |
| RoHS:                              | RoHS compliant                                                                                                                   |
|                                    |                                                                                                                                  |
| OTHER                              |                                                                                                                                  |
| Short Description:                 | Actuator, $\varnothing$ 29 mm, Flush, Non illuminated, Black, Plastic, opaque, Round, Nature Aluminium, anodised, Momentary      |
| Housing colour:                    | Grey                                                                                                                             |
| Housing material:                  | Plastic                                                                                                                          |
| Product attributes:                | Frontring with protective cover to be mounted with a torque of 0.4 Nm onto actuator                                              |
| Hints:                             | Frontring with protective cover to be mounted with a torque of 0.4 Nm onto actuator  Max. 3 switching elements can be clipped on |
| max. number of switching elements: | 3                                                                                                                                |
| Wiring diagrams:                   |                                                                                                                                  |
| Mounting cut-outs:                 |                                                                                                                                  |