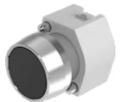

A = Screw terminal

B = Push-in terminal (PIT)
C = Plug-in terminal 6.3 mm x 0.8 mm
D = Double plug-in terminal 6.3 mm x 0.8

## Dimension drawings:

A = Screw terminal