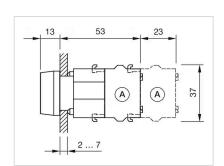

| Frontring with protective cover to be mounted with a torque of 0.4 Nm onto actuator  Max. 3 switching elements can be clipped on |
| max. number of switching elements: | 3                                                                                                                                |
| Wiring diagrams:                   |                                                                                                                                  |
| Mounting cut-outs:                 |                                                                                                                                  |



A = Screw terminal

B = Push-in terminal (PIT)
C = Plug-in terminal 6.3 mm x 0.8 mm
D = Double plug-in terminal 6.3 mm x 0.8

## Dimension drawings:



A = Screw terminal