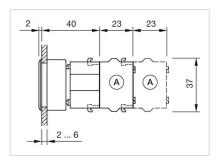

#### FRONT

| Front dimension:      | Ø 35 mm   |
|-----------------------|-----------|
| Front form:           | Round     |
| Front bezel colour:   | Nature    |
| Front bezel material: | Aluminium |

#### MOUNTING

| Design:           | Flush          |
|-------------------|----------------|
| Mounting cut-out: | Ø 30.5 mm      |
| Mounting type:    | Panel mounting |

#### **MECHANICAL CHARACTERISTICS**

Switching action:

Momentary

| Mechanical lifetime: | ≤3 Mil. cycles of operation |
|----------------------|-----------------------------|
| Operating force:     | 8 N                         |
| Operating Travel:    | ca. 5.8 mm ± 0.2 mm         |
| Weight:              | 0.051 kg                    |