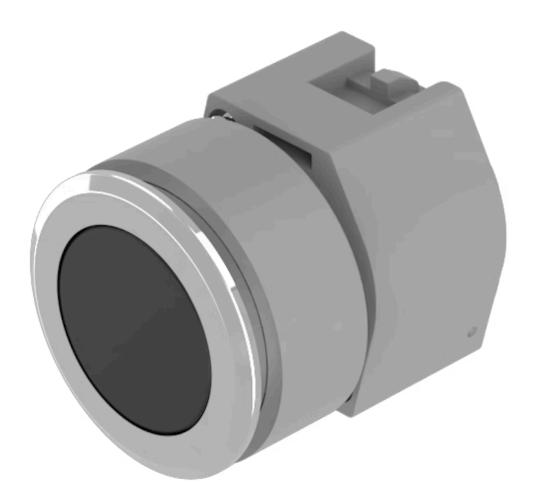

# 704.012.018 Actuator

#### FRONT

| Front dimension:      | Ø 35 mm   |
|-----------------------|-----------|
| Front form:           | Round     |
| Front bezel colour:   | Nature    |
| Front bezel material: | Aluminium |

#### **OPERATING-/INDICATION PART**

| Lens colour:       | Black           |
|--------------------|-----------------|
| Lens material:     | Plastic         |
| Lens illumination: | Non illuminated |
| Lens shape:        | Flush           |
| Lens optics:       | opaque          |