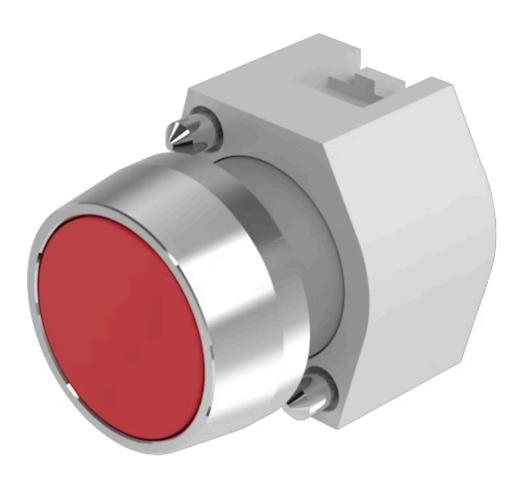

# 704.012.2 Actuator

#### FRONT

| Front dimension:      | Ø 29 mm   |
|-----------------------|-----------|
| Front form:           | Round     |
| Front bezel colour:   | Nature    |
| Front bezel material: | Aluminium |

#### MOUNTING

| Design:        | Raised         |
|----------------|----------------|
| Mounting type: | Panel mounting |

#### **OPERATING-/INDICATION PART**

| Lens colour:       | Red             |
|--------------------|-----------------|
| Lens material:     | Plastic         |
| Lens illumination: | Non illuminated |
| Lens shape:        | Flush           |
| Lens optics:       | transparent     |