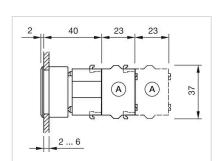

e to technical production reasons                        |  |
| max. number of switching elements: | 3                                                                                                                                                      |  |
| Wiring diagrams:                   |                                                                                                                                                        |  |
| Mounting cut-outs:                 |                                                                                                                                                        |  |



A = Screw terminal

B = Push-in terminal (PIT)
C = Plug-in terminal 6.3 mm x 0.8 mm
D = Double plug-in terminal 6.3 mm x 0.8

## Dimension drawings:



A = Screw terminal