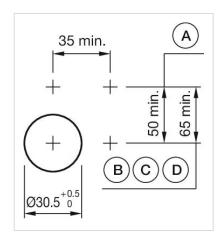

#### **MOUNTING**

Design: Flush

Mounting cut-out: Ø 30.5 mm

Mounting type: Panel mounting

A = Screw terminal

B = Push-in terminal (PIT)
C = Plug-in terminal 6.3 mm x 0.8 mm
D = Double plug-in terminal 6.3 mm x 0.8

## Dimension drawings:

A = Screw terminal