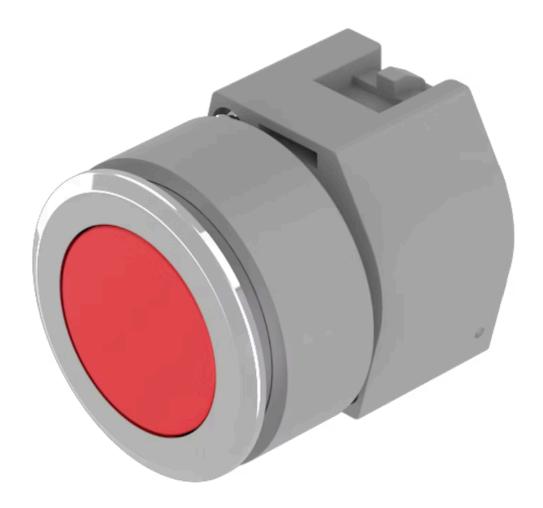

## 704.012.218 Actuator

Front dimension: Ø 35 mm

Front form: Round

Front bezel colour: Nature

Front bezel material: Aluminium

## **OPERATING-/INDICATION PART**

Lens colour: Red

Lens material: Plastic

Lens illumination: Non illuminated

Lens shape: Flush

Lens optics: transparent