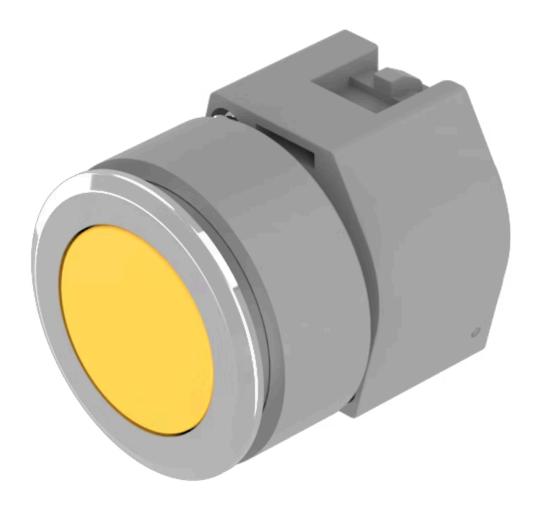

# 704.012.418 Actuator

#### FRONT

| Front dimension:      | Ø 35 mm   |
|-----------------------|-----------|
| Front form:           | Round     |
| Front bezel colour:   | Nature    |
| Front bezel material: | Aluminium |

#### **OPERATING-/INDICATION PART**

| Lens colour:       | Yellow          |
|--------------------|-----------------|
| Lens material:     | Plastic         |
| Lens illumination: | Non illuminated |
| Lens shape:        | Flush           |
| Lens optics:       | transparent     |

#### OTHER

| Short Description:                    | Actuator, Ø 30.5 mm, Ø 35 mm, Flush, Non illuminated, Yellow, Plastic, transparent, Round, Nature, Aluminium, anodised, Momentary     |
|---------------------------------------|---------------------------------------------------------------------------------------------------------------------------------------|
| Housing colour:                       | Grey                                                                                                                                  |
| Housing material:                     | Plastic                                                                                                                               |
| Hints:                                | Max. 3 switching elements can be clipped on<br>The colour of anodised aluminium parts can vary due to technical production<br>reasons |
| max. number of switching<br>elements: | 3                                                                                                                                     |
| Wiring diagrams:                      | <b>—</b> ——                                                                                                                           |