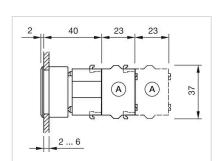

um parts can vary due to technical production reasons                      |
| max. number of switching elements: | 3                                                                                                                                                    |
| Wiring diagrams:                   |                                                                                                                                                      |
| Mounting cut-outs:                 |                                                                                                                                                      |



A = Screw terminal

B = Push-in terminal (PIT)
C = Plug-in terminal 6.3 mm x 0.8 mm
D = Double plug-in terminal 6.3 mm x 0.8

## Dimension drawings:



A = Screw terminal