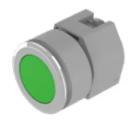

#### **MOUNTING**

Design: Flush

Mounting cut-out: Ø 30.5 mm

Mounting type: Panel mounting

A = Screw terminal

B = Push-in terminal (PIT)
C = Plug-in terminal 6.3 mm x 0.8 mm
D = Double plug-in terminal 6.3 mm x 0.8

## Dimension drawings:

A = Screw terminal