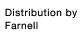

## 704.012.518 Actuator

Front dimension: Ø 35 mm

Front form: Round

Front bezel colour: Nature

Front bezel material: Aluminium

## **OPERATING-/INDICATION PART**

Lens colour: Green

Lens material: Plastic

Lens illumination: Non illuminated

Lens shape: Flush

Lens optics: transparent