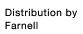

## 704.012.618 Actuator

Front dimension: Ø 35 mm

Front form: Round

Front bezel colour: Nature

Front bezel material: Aluminium

## **OPERATING-/INDICATION PART**

Lens colour: Blue

Lens material: Plastic

Lens illumination: Non illuminated

Lens shape: Flush

Lens optics: transparent

#### **MOUNTING**

Design: Flush

Mounting cut-out: Ø 30.5 mm

Mounting type: Panel mounting