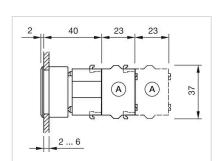

can be clipped on<br>The colour of anodised aluminium parts can vary due to technical production<br>reasons |  |
| max. number of switching elements: | 3                                                                                                                                     |  |
| Wiring diagrams:                   |                                                                                                                                       |  |
| Mounting cut-outs:                 |                                                                                                                                       |  |



A = Screw terminal

B = Push-in terminal (PIT)
C = Plug-in terminal 6.3 mm x 0.8 mm
D = Double plug-in terminal 6.3 mm x 0.8

## Dimension drawings:



A = Screw terminal