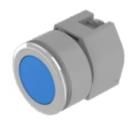

A = Screw terminal

B = Push-in terminal (PIT)
C = Plug-in terminal 6.3 mm x 0.8 mm
D = Double plug-in terminal 6.3 mm x 0.8

## Dimension drawings:

A = Screw terminal

#### **MOUNTING**

Design: Flush

Mounting cut-out: Ø 30.5 mm

Mounting type: Panel mounting