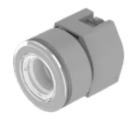

A = Screw terminal

B = Push-in terminal (PIT)
C = Plug-in terminal 6.3 mm x 0.8 mm
D = Double plug-in terminal 6.3 mm x 0.8

## Dimension drawings:

A = Screw terminal

#### **MOUNTING**

Design: Flush

Mounting cut-out: Ø 30.5 mm

Mounting type: Panel mounting