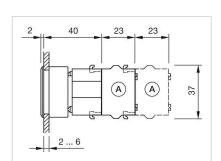

|  |
| Hints:                               | Max. 3 switching elements can be clipped on The colour of anodised aluminium parts can vary due to technical production reasons                               |  |
| max. number of switching elements:   | 3                                                                                                                                                             |  |
| Wiring diagrams:  Mounting cut-outs: | E                                                                                                                                                             |  |



A = Screw terminal

B = Push-in terminal (PIT)
C = Plug-in terminal 6.3 mm x 0.8 mm
D = Double plug-in terminal 6.3 mm x 0.8

## Dimension drawings:



A = Screw terminal