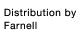

## 704.012.718 Actuator

| Е | D | 0 | N  | ٦ |
|---|---|---|----|---|
| г | п | v | 14 |   |

Front dimension:  $\emptyset$  35 mm

Front form: Round

Front bezel colour: Nature

Front bezel material: Aluminium

#### **MOUNTING**

Design: Flush

Mounting cut-out: Ø 30.5 mm

Mounting type: Panel mounting

## **OPERATING-/INDICATION PART**

Lens colour: Colourless

Lens material: Plastic

Lens illumination: Non illuminated

Lens shape: Flush

Lens optics: transparent