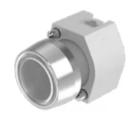

# 704.013.7 Actuator

#### FRONT

| Front dimension:      | Ø 29 mm   |
|-----------------------|-----------|
| Front form:           | Round     |
| Front bezel colour:   | Nature    |
| Front bezel material: | Aluminium |

#### MOUNTING

| Design:        | Raised         |
|----------------|----------------|
| Mounting type: | Panel mounting |