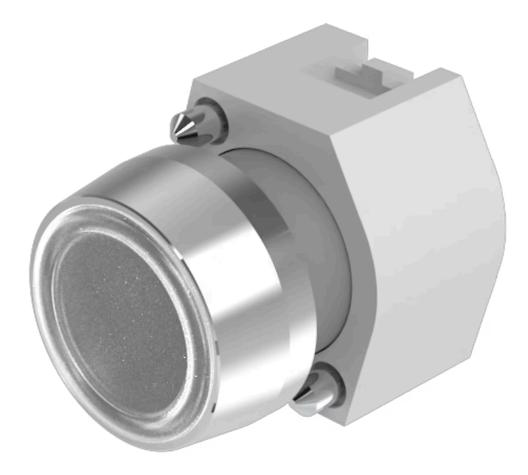

# 704.013.7 Actuator

#### FRONT

| Front dimension:      | Ø 29 mm   |
|-----------------------|-----------|
| Front form:           | Round     |
| Front bezel colour:   | Nature    |
| Front bezel material: | Aluminium |

#### MOUNTING

| Design:        | Raised         |
|----------------|----------------|
| Mounting type: | Panel mounting |

### **OPERATING-/INDICATION PART**

| Lens colour:       | Colourless      |
|--------------------|-----------------|
| Lens material:     | Plastic         |
| Lens illumination: | Non illuminated |
| Lens shape:        | Flush           |
| Lens optics:       | transparent     |