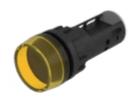

# 704.020.4 Actuator

#### FRONT

| Front dimension: | Ø 29 mm |
|------------------|---------|
| Front form:      | Round   |

#### MOUNTING

| Design:        | Raised         |
|----------------|----------------|
| Mounting type: | Panel mounting |

#### **OPERATING-/INDICATION PART**

| Lens cap colour:         | Yellow      |
|--------------------------|-------------|
| Lens cap material:       | Plastic     |
| Lens cap optical effect: | translucent |
| Marking cap colour:      | White       |
| Marking cap optics:      | translucent |

#### OTHER

| Short Description:  | Actuator, Ø 29 mm, Round, Screw terminal |
|---------------------|------------------------------------------|
| Housing colour:     | Grey                                     |
| Housing material:   | Plastic                                  |
| Product attributes: | Filament lamp max. 2.6 W or LED          |
| Wiring diagrams:    | 1                                        |