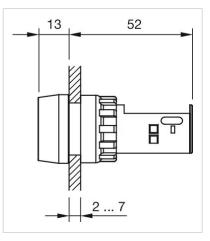

---------------|
| Weight:   | 0.02 kg        |

| IP Protection:         | IP65 front side |
|------------------------|-----------------|
| Operating temperature: | - 40 °C + 55 °C |
| Storage temperature:   | – 40 °C + 85 °C |

#### CERTIFICATE

| REACH: | REACH compliant |
|--------|-----------------|
| RoHS:  | RoHS compliant  |

#### OTHER

| Short Description:  | Actuator, Ø 29 mm, Round, Screw terminal |
|---------------------|------------------------------------------|
| Housing colour:     | Grey                                     |
| Housing material:   | Plastic                                  |
| Product attributes: | Filament lamp max. 2.6 W or LED          |
| Wiring diagrams:    | 1                                        |



Mounting cut-outs:



### Dimension drawings: