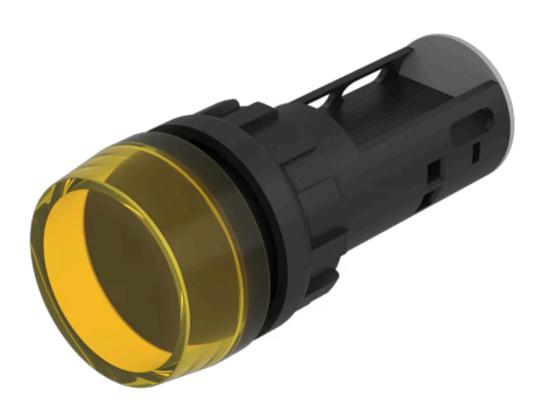

# 704.020.4 Actuator

#### FRONT

| Front dimension: | Ø 29 mm |
|------------------|---------|
| Front form:      | Round   |

#### MOUNTING

| Design:        | Raised         |
|----------------|----------------|
| Mounting type: | Panel mounting |

#### **OPERATING-/INDICATION PART**

| Lens cap colour:         | Yellow      |
|--------------------------|-------------|
| Lens cap material:       | Plastic     |
| Lens cap optical effect: | translucent |
| Marking cap colour:      | White       |
| Marking cap optics:      | translucent |

#### OTHER

| Short Description:  | Actuator, Ø 29 mm, Round, Screw terminal |
|---------------------|------------------------------------------|
| Housing colour:     | Grey                                     |
| Housing material:   | Plastic                                  |
| Product attributes: | Filament lamp max. 2.6 W or LED          |
| Wiring diagrams:    | 1                                        |