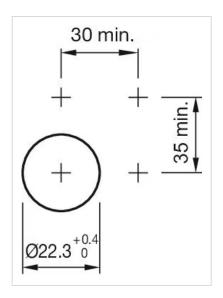

w terminal |
|-----------|----------------|
| Weight:   | 0.02 kg        |

| IP Protection:         | IP65 front side |
|------------------------|-----------------|
| Operating temperature: | - 40 °C + 55 °C |
| Storage temperature:   | – 40 °C + 85 °C |

#### CERTIFICATE

| REACH: | REACH compliant |
|--------|-----------------|
| RoHS:  | RoHS compliant  |

#### OTHER

| Short Description:  | Actuator, Ø 29 mm, Round, Screw terminal |
|---------------------|------------------------------------------|
| Housing colour:     | Grey                                     |
| Housing material:   | Plastic                                  |
| Product attributes: | Filament lamp max. 2.6 W or LED          |
| Wiring diagrams:    | 1                                        |



Mounting cut-outs:



### Dimension drawings: