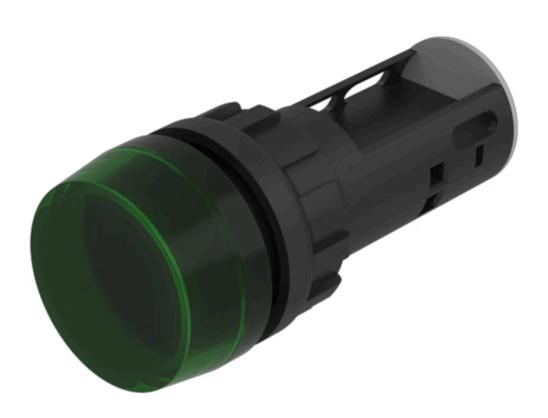

# 704.020.5 Actuator

#### FRONT

| Front dimension: | Ø 29 mm |
|------------------|---------|
| Front form:      | Round   |

#### MOUNTING

| Design:        | Raised         |
|----------------|----------------|
| Mounting type: | Panel mounting |

#### **OPERATING-/INDICATION PART**

| Lens cap colour:         | Green       |
|--------------------------|-------------|
| Lens cap material:       | Plastic     |
| Lens cap optical effect: | translucent |
| Marking cap colour:      | White       |
| Marking cap optics:      | translucent |

#### OTHER

| Short Description:  | Actuator, Ø 29 mm, Round, Screw terminal |
|---------------------|------------------------------------------|
| Housing colour:     | Grey                                     |
| Housing material:   | Plastic                                  |
| Product attributes: | Filament lamp max. 2.6 W or LED          |
| Wiring diagrams:    | 1                                        |