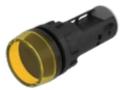

#### **OTHER**

**Short Description:** Actuator, Ø 29 mm, Round, Screw terminal

Housing colour: Grey

Housing material: Plastic

Wiring diagrams:

Mounting cut-outs: