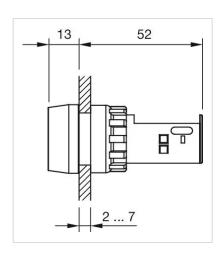

devices" DIN EN 60947-1 |
|                            |                                                                                           |
| MECHANICAL CHARACTERISTICS |                                                                                           |

Screw terminal

0.02 kg

#### **AMBIENT CONDITION**

**IP Protection:** IP65 front side

**Operating temperature:**  $-40 \, ^{\circ}\text{C} \, ... + 55 \, ^{\circ}\text{C}$ 

Storage temperature:  $-40 \, ^{\circ}\text{C} \dots + 85 \, ^{\circ}\text{C}$ 

#### **CERTIFICATE**

**REACH:** REACH compliant

RoHS: RoHS compliant

#### **OTHER**

**Short Description:** Actuator, Ø 29 mm, Round, Screw terminal

Housing colour: Grey

Housing material: Plastic

Wiring diagrams:



Mounting cut-outs:



### Dimension drawings: