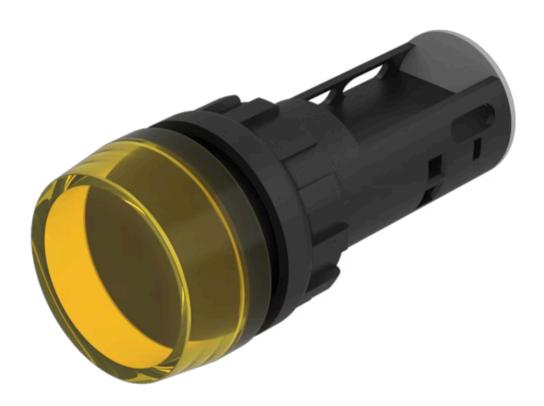

# 704.021.4 Actuator

| FRONT                      |                                                                                           |
|----------------------------|-------------------------------------------------------------------------------------------|
| Front dimension:           | Ø 29 mm                                                                                   |
| Front form:                | Round                                                                                     |
|                            |                                                                                           |
| MOUNTING                   |                                                                                           |
| Design:                    | Raised                                                                                    |
| Mounting type:             | Panel mounting                                                                            |
|                            |                                                                                           |
| OPERATING-/INDICATION PART |                                                                                           |
| Lens cap colour:           | Yellow                                                                                    |
| Lens cap material:         | Plastic                                                                                   |
| Lens cap optical effect:   | transparent                                                                               |
| Marking cap colour:        | Colourless                                                                                |
| Marking cap optics:        | transparent                                                                               |
| Marking cap surface:       | ribbed                                                                                    |
|                            |                                                                                           |
| ELECTRICAL CHARACTERISTICS |                                                                                           |
| Standards:                 | The switches comply with the "Standards for low-voltage switching devices" DIN EN 60947-1 |
|                            |                                                                                           |
| MECHANICAL CHARACTERISTICS |                                                                                           |

#### **OTHER**

**Short Description:** Actuator, Ø 29 mm, Round, Screw terminal

Housing colour: Grey

Housing material: Plastic

Wiring diagrams:

Mounting cut-outs: