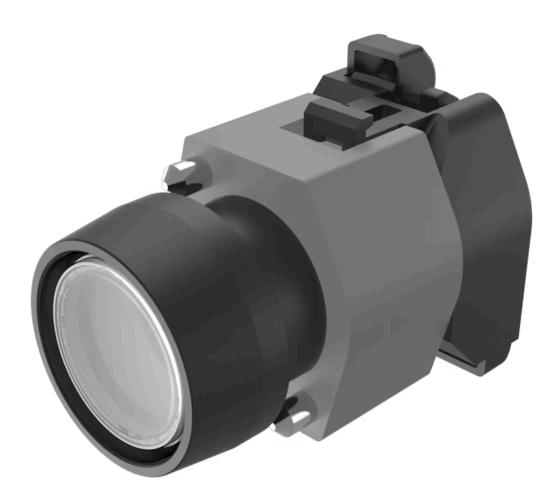

# 704.029.7 Actuator

#### FRONT

| Front dimension:      | Ø 29 mm |
|-----------------------|---------|
| Front form:           | Round   |
| Front bezel colour:   | Black   |
| Front bezel material: | Plastic |

#### MOUNTING

| Design:        | Raised         |
|----------------|----------------|
| Mounting type: | Panel mounting |

#### **OPERATING-/INDICATION PART**

| Lens colour:       | Colourless  |
|--------------------|-------------|
| Lens material:     | Plastic     |
| Lens illumination: | Illuminated |
| Lens shape:        | Flush       |
| Lens optics:       | transparent |

### OTHER

| Short Description:                 | Actuator, Ø 29 mm, Flush, Illuminated, Colourless, Plastic, transparent, Round, Black, Plastic, Momentary, Screw terminal       |
|------------------------------------|---------------------------------------------------------------------------------------------------------------------------------|
| Housing colour:                    | Grey                                                                                                                            |
| Housing material:                  | Plastic                                                                                                                         |
| Hints:                             | Frontring with protective cover to be mounted with a torque of 0.4 Nm onto actuator,Max. 3 switching elements can be clipped on |
| max. number of switching elements: | 3                                                                                                                               |
| Wiring diagrams:                   | ×2+<br>E ▼≈                                                                                                                     |