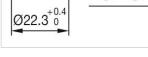

#### FRONT

| Front dimension:      | Ø 29 mm |
|-----------------------|---------|
| Front form:           | Round   |
| Front bezel colour:   | Black   |
| Front bezel material: | Plastic |

### Dimension drawings:

A = Screw terminal