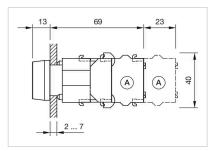

|
| Hints:                             | Frontring with protective cover to be mounted with a torque of 0.4 Nm onto actuator,Max. 3 switching elements can be clipped on |
| max. number of switching elements: | 3                                                                                                                               |
| Wiring diagrams:                   | ×2+<br>E ▼≈                                                                                                                     |

X1-



- A = Screw terminal

- B = Push-in terminal (PIT) C = Plug-in terminal 6.3 mm x 0.8 mm D = Double plug-in terminal 6.3 mm x 0.8
- mm



### Dimension drawings:



A = Screw terminal