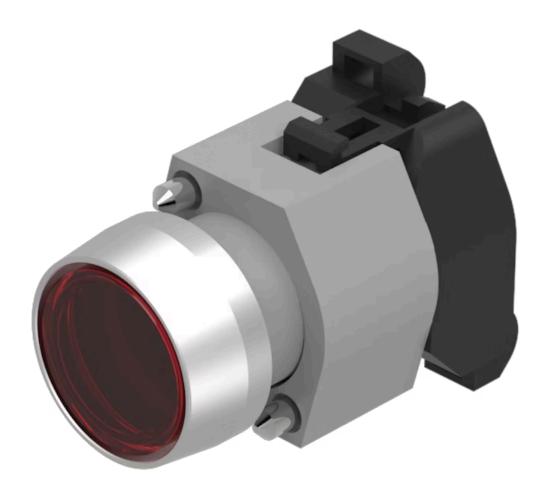

## Actuator

704.032.2

Terminal:

Switching action:

# 704.032.2 Actuator

| K                          |                                                                                |
|----------------------------|--------------------------------------------------------------------------------|
| FRONT                      |                                                                                |
| Front dimension:           | Ø 29 mm                                                                        |
| Front form:                | Round                                                                          |
| Front bezel colour:        | Nature                                                                         |
| Front bezel material:      | Aluminium                                                                      |
|                            |                                                                                |
| MOUNTING                   |                                                                                |
| Design:                    | Raised                                                                         |
| Mounting type:             | Panel mounting                                                                 |
|                            |                                                                                |
| OPERATING-/INDICATION PART |                                                                                |
| Lens colour:               | Red                                                                            |
| Lens material:             | Plastic                                                                        |
| Lens illumination:         | Illuminated                                                                    |
| Lens shape:                | Flush                                                                          |
| Lens optics:               | transparent                                                                    |
|                            |                                                                                |
| ELECTRICAL CHARACTERISTICS |                                                                                |
| Standards:                 | The switches comply with the "Standards for low-voltage switching devices" DIN |
|                            | EN 60947-1                                                                     |
|                            |                                                                                |
| MECHANICAL CHARACTERISTICS |                                                                                |

#### **OTHER**

Short Description: Actuator, Ø 29 mm, Flush, Illuminated, Red, Plastic, transparent, Round, Nature,

Aluminium, anodised, Momentary, Screw terminal

Housing colour: Grey

Housing material: Plastic

**Hints:** Frontring with protective cover to be mounted with a torque of 0.4 Nm onto

actuator, Max. 3 switching elements can be clipped on

max. number of switching

elements:

3

Wiring diagrams:

Mounting cut-outs: