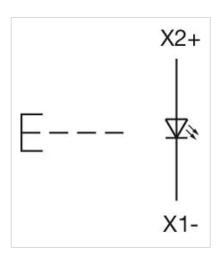

## Actuator

704.032.2

Terminal:

Switching action:

**Hints:** Frontring with protective cover to be mounted with a torque of 0.4 Nm onto

actuator, Max. 3 switching elements can be clipped on

max. number of switching

elements:

3

Wiring diagrams:

Mounting cut-outs: