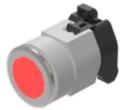

Screw terminal

| Switching action:                  | Momentary                                                                                                                                                                                     |
|------------------------------------|-----------------------------------------------------------------------------------------------------------------------------------------------------------------------------------------------|
| Mechanical lifetime:               | ≤3 Mil. cycles of operation                                                                                                                                                                   |
| Operating force:                   | 8 N                                                                                                                                                                                           |
| Operating Travel:                  | ca. 5.8 mm ± 0.2 mm                                                                                                                                                                           |
| Weight:                            | 0.067 kg                                                                                                                                                                                      |
|                                    |                                                                                                                                                                                               |
| AMBIENT CONDITION                  |                                                                                                                                                                                               |
| IP Protection:                     | IP65 front side                                                                                                                                                                               |
| Operating temperature:             | – 40 °C + 55 °C                                                                                                                                                                               |
| Storage temperature:               | – 40 °C + 85 °C                                                                                                                                                                               |
|                                    |                                                                                                                                                                                               |
| CERTIFICATE                        |                                                                                                                                                                                               |
| REACH:                             | REACH compliant                                                                                                                                                                               |
| RoHS:                              | RoHS compliant                                                                                                                                                                                |
|                                    |                                                                                                                                                                                               |
| OTHER                              |                                                                                                                                                                                               |
| Short Description:                 | Actuator, $\varnothing$ 30.5 mm, $\varnothing$ 35 mm, Flush, Illuminated, Red, Plastic, transparent, Round, Nature, Aluminium, anodised, Momentary, Screw terminal                            |
| Housing colour:                    | Grey                                                                                                                                                                                          |
| Housing material:                  | Plastic                                                                                                                                                                                       |
| Hints:                             | Max. 3 switching elements can be clipped on<br>The lamp block will be delivered with screw terminal<br>The colour of anodised aluminium parts can vary due to technical production<br>reasons |
| max. number of switching elements: | 3                                                                                                                                                                                             |
| Wiring diagrams:                   |                                                                                                                                                                                               |
|                                    |                                                                                                                                                                                               |
|                                    |                                                                                                                                                                                               |
|                                    |                                                                                                                                                                                               |