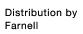

## Actuator

704.032.218

**MECHANICAL CHARACTERISTICS** 

Terminal:

## 704.032.218 Actuator

| FRONT                      |                                                                                           |
|----------------------------|-------------------------------------------------------------------------------------------|
| Front dimension:           | Ø 35 mm                                                                                   |
| Front form:                | Round                                                                                     |
| Front bezel colour:        | Nature                                                                                    |
| Front bezel material:      | Aluminium                                                                                 |
|                            |                                                                                           |
| MOUNTING                   |                                                                                           |
| Design:                    | Flush                                                                                     |
| Mounting cut-out:          | Ø 30.5 mm                                                                                 |
| Mounting type:             | Panel mounting                                                                            |
|                            |                                                                                           |
| OPERATING-/INDICATION PART |                                                                                           |
| Lens colour:               | Red                                                                                       |
| Lens material:             | Plastic                                                                                   |
| Lens illumination:         | Illuminated                                                                               |
| Lens shape:                | Flush                                                                                     |
| Lens optics:               | transparent                                                                               |
|                            |                                                                                           |
| ELECTRICAL CHARACTERISTICS |                                                                                           |
| Standards:                 | The switches comply with the "Standards for low-voltage switching devices" DII EN 60947-1 |
|                            |                                                                                           |
|                            |                                                                                           |