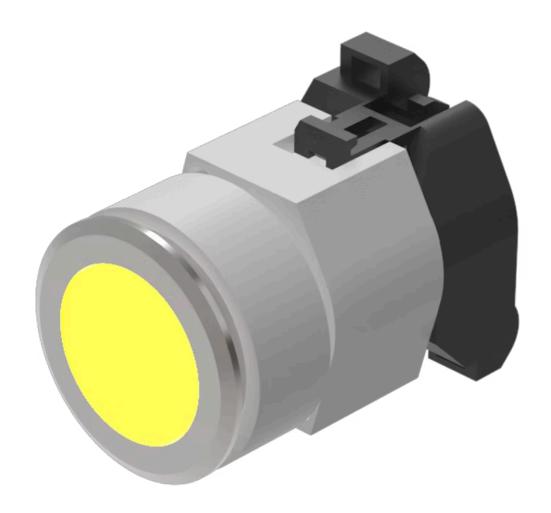

## Actuator

704.032.418

**MECHANICAL CHARACTERISTICS** 

Terminal:

## 704.032.418 Actuator

| FRONT                      |                                                                                           |
|----------------------------|-------------------------------------------------------------------------------------------|
| Front dimension:           | Ø 35 mm                                                                                   |
| Front form:                | Round                                                                                     |
| Front bezel colour:        | Nature                                                                                    |
| Front bezel material:      | Aluminium                                                                                 |
|                            |                                                                                           |
| MOUNTING                   |                                                                                           |
| Design:                    | Flush                                                                                     |
| Mounting cut-out:          | Ø 30.5 mm                                                                                 |
| Mounting type:             | Panel mounting                                                                            |
|                            |                                                                                           |
| OPERATING-/INDICATION PART |                                                                                           |
| Lens colour:               | Yellow                                                                                    |
| Lens material:             | Plastic                                                                                   |
| Lens illumination:         | Illuminated                                                                               |
| Lens shape:                | Flush                                                                                     |
| Lens optics:               | transparent                                                                               |
|                            |                                                                                           |
| ELECTRICAL CHARACTERISTICS |                                                                                           |
| Standards:                 | The switches comply with the "Standards for low-voltage switching devices" DIN EN 60947-1 |
|                            |                                                                                           |
|                            |                                                                                           |

Screw terminal

| Switching action:                  | Momentary                                                                                                                                                                            |
|------------------------------------|--------------------------------------------------------------------------------------------------------------------------------------------------------------------------------------|
| Mechanical lifetime:               | ≤3 Mil. cycles of operation                                                                                                                                                          |
| Operating force:                   | 8 N                                                                                                                                                                                  |
| Operating Travel:                  | ca. 5.8 mm ± 0.2 mm                                                                                                                                                                  |
| Weight:                            | 0.051 kg                                                                                                                                                                             |
|                                    |                                                                                                                                                                                      |
| AMBIENT CONDITION                  |                                                                                                                                                                                      |
| IP Protection:                     | IP65 front side                                                                                                                                                                      |
| Operating temperature:             | – 40 °C + 55 °C                                                                                                                                                                      |
| Storage temperature:               | – 40 °C + 85 °C                                                                                                                                                                      |
|                                    |                                                                                                                                                                                      |
| CERTIFICATE                        |                                                                                                                                                                                      |
| REACH:                             | REACH compliant                                                                                                                                                                      |
| RoHS:                              | RoHS compliant                                                                                                                                                                       |
|                                    |                                                                                                                                                                                      |
| OTHER                              |                                                                                                                                                                                      |
| Short Description:                 | Actuator, $\varnothing$ 30.5 mm, $\varnothing$ 35 mm, Flush, Illuminated, Yellow, Plastic, transparent, Round, Nature, Aluminium, anodised, Momentary, Screw terminal                |
| Housing colour:                    | Grey                                                                                                                                                                                 |
| Housing material:                  | Plastic                                                                                                                                                                              |
| Hints:                             | Max. 3 switching elements can be clipped on The lamp block will be delivered with screw terminal The colour of anodised aluminium parts can vary due to technical production reasons |
| max. number of switching elements: | 3                                                                                                                                                                                    |
| Wiring diagrams:                   |                                                                                                                                                                                      |
|                                    |                                                                                                                                                                                      |
|                                    |                                                                                                                                                                                      |