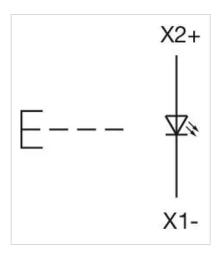

Screw terminal

| Switching action:                  | Momentary                                                                                                                                                                            |
|------------------------------------|--------------------------------------------------------------------------------------------------------------------------------------------------------------------------------------|
| Mechanical lifetime:               | ≤3 Mil. cycles of operation                                                                                                                                                          |
| Operating force:                   | 8 N                                                                                                                                                                                  |
| Operating Travel:                  | ca. 5.8 mm ± 0.2 mm                                                                                                                                                                  |
| Weight:                            | 0.051 kg                                                                                                                                                                             |
|                                    |                                                                                                                                                                                      |
| AMBIENT CONDITION                  |                                                                                                                                                                                      |
| IP Protection:                     | IP65 front side                                                                                                                                                                      |
| Operating temperature:             | – 40 °C + 55 °C                                                                                                                                                                      |
| Storage temperature:               | – 40 °C + 85 °C                                                                                                                                                                      |
|                                    |                                                                                                                                                                                      |
| CERTIFICATE                        |                                                                                                                                                                                      |
| REACH:                             | REACH compliant                                                                                                                                                                      |
| RoHS:                              | RoHS compliant                                                                                                                                                                       |
|                                    |                                                                                                                                                                                      |
| OTHER                              |                                                                                                                                                                                      |
| Short Description:                 | Actuator, $\varnothing$ 30.5 mm, $\varnothing$ 35 mm, Flush, Illuminated, Yellow, Plastic, transparent, Round, Nature, Aluminium, anodised, Momentary, Screw terminal                |
| Housing colour:                    | Grey                                                                                                                                                                                 |
| Housing material:                  | Plastic                                                                                                                                                                              |
| Hints:                             | Max. 3 switching elements can be clipped on The lamp block will be delivered with screw terminal The colour of anodised aluminium parts can vary due to technical production reasons |
| max. number of switching elements: | 3                                                                                                                                                                                    |
| Wiring diagrams:                   |                                                                                                                                                                                      |
|                                    |                                                                                                                                                                                      |
|                                    |                                                                                                                                                                                      |