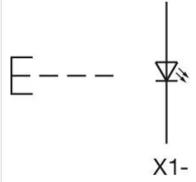

## OTHER

| Short Description:                    | Actuator, Ø 29 mm, Flush, Illuminated, Green, Plastic, transparent, Round, Nature, Aluminium, anodised, Momentary, Screw terminal     |
|---------------------------------------|---------------------------------------------------------------------------------------------------------------------------------------|
| Housing colour:                       | Grey                                                                                                                                  |
| Housing material:                     | Plastic                                                                                                                               |
| Hints:                                | Frontring with protective cover to be mounted with a torque of 0.4 Nm onto<br>actuator<br>Max. 3 switching elements can be clipped on |
| max. number of switching<br>elements: | 3                                                                                                                                     |
| Wiring diagrams:                      | X2+                                                                                                                                   |