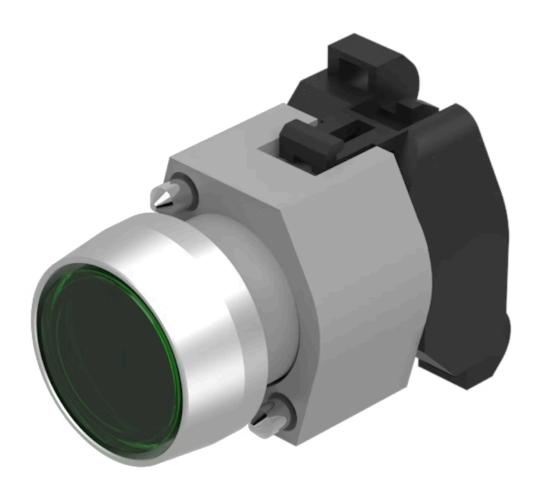

# 704.032.5 Actuator

#### FRONT

| Front dimension:      | Ø 29 mm   |
|-----------------------|-----------|
| Front form:           | Round     |
| Front bezel colour:   | Nature    |
| Front bezel material: | Aluminium |

#### MOUNTING

| Design:        | Raised         |
|----------------|----------------|
| Mounting type: | Panel mounting |

#### **OPERATING-/INDICATION PART**

| Lens colour:       | Green       |
|--------------------|-------------|
| Lens material:     | Plastic     |
| Lens illumination: | Illuminated |
| Lens shape:        | Flush       |
| Lens optics:       | transparent |

# **MECHANICAL CHARACTERISTICS**

Terminal:

Screw terminal

Switching action:

Momentary

| ≤3 Mil. cycles of operation |
|-----------------------------|
| 8 N                         |
| ca. 5.8 mm ± 0.2 mm         |
| 0.034 kg                    |
|                             |

## OTHER

| Short Description:                    | Actuator, Ø 29 mm, Flush, Illuminated, Green, Plastic, transparent, Round, Nature, Aluminium, anodised, Momentary, Screw terminal     |
|---------------------------------------|---------------------------------------------------------------------------------------------------------------------------------------|
| Housing colour:                       | Grey                                                                                                                                  |
| Housing material:                     | Plastic                                                                                                                               |
| Hints:                                | Frontring with protective cover to be mounted with a torque of 0.4 Nm onto<br>actuator<br>Max. 3 switching elements can be clipped on |
| max. number of switching<br>elements: | 3                                                                                                                                     |
| Wiring diagrams:                      | X2+                                                                                                                                   |