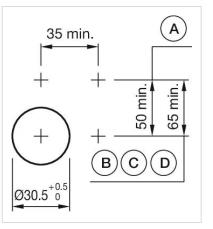

## Mounting cut-outs:

- A = Screw terminal

- B = Push-in terminal (PIT) C = Plug-in terminal 6.3 mm x 0.8 mm D = Double plug-in terminal 6.3 mm x 0.8 mm

#### A = Screw terminal