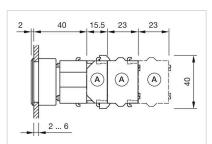

|
| Hints:                                | Max. 3 switching elements can be clipped on<br>The lamp block will be delivered with screw terminal<br>The colour of anodised aluminium parts can vary due to technical production<br>reasons |
| max. number of switching<br>elements: | 3                                                                                                                                                                                             |

Wiring diagrams:



## Mounting cut-outs:



- A = Screw terminal

- B = Push-in terminal (PIT) C = Plug-in terminal 6.3 mm x 0.8 mm D = Double plug-in terminal 6.3 mm x 0.8 mm

## **Dimension drawings:**



#### A = Screw terminal