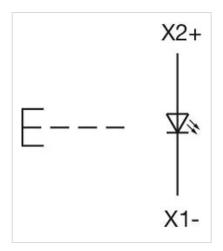

|
| Housing material:                     | Plastic                                                                                                                                                                                       |
| Hints:                                | Max. 3 switching elements can be clipped on<br>The lamp block will be delivered with screw terminal<br>The colour of anodised aluminium parts can vary due to technical production<br>reasons |
| max. number of switching<br>elements: | 3                                                                                                                                                                                             |

Wiring diagrams:



## Mounting cut-outs:



- A = Screw terminal

- B = Push-in terminal (PIT) C = Plug-in terminal 6.3 mm x 0.8 mm D = Double plug-in terminal 6.3 mm x 0.8 mm

## **Dimension drawings:**



#### A = Screw terminal