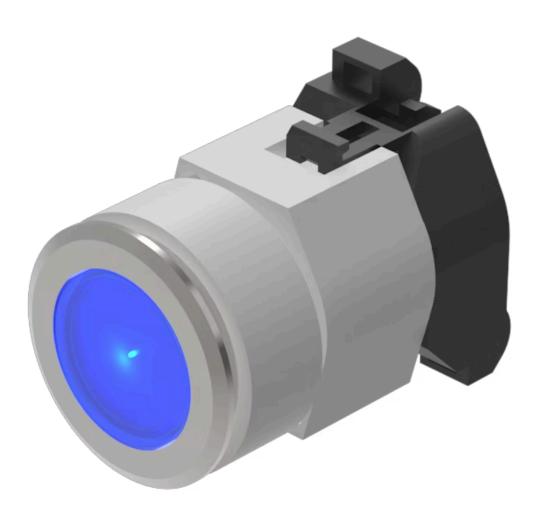

# 704.032.618 Actuator

## FRONT

| Front dimension:      | Ø 35 mm   |
|-----------------------|-----------|
| Front form:           | Round     |
| Front bezel colour:   | Nature    |
| Front bezel material: | Aluminium |

### MOUNTING

| Design:           | Flush          |
|-------------------|----------------|
| Mounting cut-out: | Ø 30.5 mm      |
| Mounting type:    | Panel mounting |

## **OPERATING-/INDICATION PART**

| Lens colour:       | Blue        |
|--------------------|-------------|
| Lens material:     | Plastic     |
| Lens illumination: | Illuminated |
| Lens shape:        | Flush       |
| Lens optics:       | transparent |