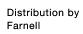

# 704.032.7 Actuator

| A                          |                                                                                |
|----------------------------|--------------------------------------------------------------------------------|
| FRONT                      |                                                                                |
| Front dimension:           | Ø 29 mm                                                                        |
| Front form:                | Round                                                                          |
| Front bezel colour:        | Nature                                                                         |
| Front bezel material:      | Aluminium                                                                      |
|                            |                                                                                |
| MOUNTING                   |                                                                                |
| Design:                    | Raised                                                                         |
| Mounting type:             | Panel mounting                                                                 |
|                            |                                                                                |
| OPERATING-/INDICATION PART |                                                                                |
| Lens colour:               | Colourless                                                                     |
| Lens material:             | Plastic                                                                        |
| Lens illumination:         | Illuminated                                                                    |
| Lens shape:                | Flush                                                                          |
| Lens optics:               | transparent                                                                    |
|                            |                                                                                |
| ELECTRICAL CHARACTERISTICS |                                                                                |
| Standards:                 | The switches comply with the "Standards for low-voltage switching devices" DIF |
|                            | EN 60947-1                                                                     |
|                            |                                                                                |
| MECHANICAL CHARACTERISTICS |                                                                                |

Screw terminal

Momentary

**Mechanical lifetime:** ≤3 Mil. cycles of operation

Operating force: 8 N

**Operating Travel:** ca. 5.8 mm  $\pm$  0.2 mm

**Weight:** 0.056 kg

#### **OTHER**

Short Description: Actuator, Ø 29 mm, Flush, Illuminated, Colourless, Plastic, transparent, Round,

Nature, Aluminium, anodised, Momentary, Screw terminal

Housing colour: Grey

Housing material: Plastic