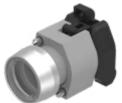

**Hints:** Frontring with protective cover to be mounted with a torque of 0.4 Nm onto

actuator

Max. 3 switching elements can be clipped on

max. number of switching

elements:

3

Wiring diagrams:

Mounting cut-outs: