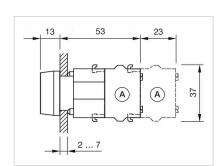

|
| Mounting cut-outs:                 |                                                                                                                                  |
|                                    |                                                                                                                                  |
|                                    |                                                                                                                                  |

8 N

ca. 5.8 mm ± 0.2 mm

Operating force:

**Operating Travel:** 



A = Screw terminal

B = Push-in terminal (PIT)
C = Plug-in terminal 6.3 mm x 0.8 mm
D = Double plug-in terminal 6.3 mm x 0.8

### Dimension drawings:



A = Screw terminal