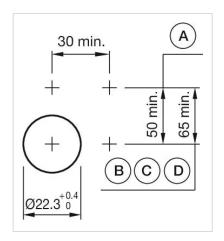

8 N

ca. 5.8 mm ± 0.2 mm

Operating force:

**Operating Travel:** 

A = Screw terminal

B = Push-in terminal (PIT)
C = Plug-in terminal 6.3 mm x 0.8 mm
D = Double plug-in terminal 6.3 mm x 0.8

### Dimension drawings:

A = Screw terminal