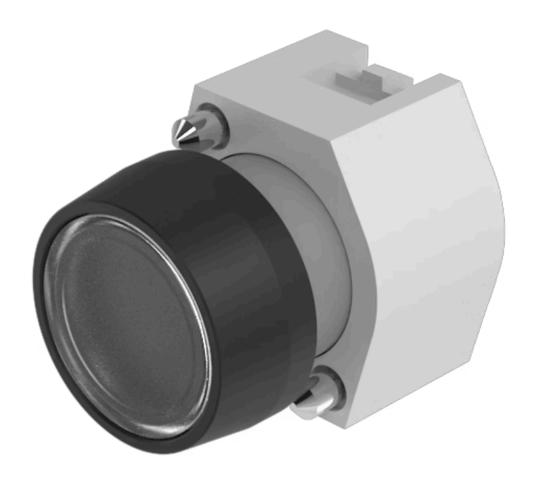

## 704.039.7 Actuator

| FRONT |  |  |
|-------|--|--|
|       |  |  |

Front dimension: Ø 29 mm

Front form: Round

Front bezel colour: Black

Front bezel material: Plastic

#### **MOUNTING**

Design: Raised

Mounting type: Panel mounting

#### **OPERATING-/INDICATION PART**

Lens colour: Colourless

Lens material: Plastic

Lens illumination: Non illuminated

Lens shape: Flush

Lens optics: transparent