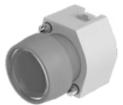

8 N

Operating force:

A = Screw terminal

B = Push-in terminal (PIT)
C = Plug-in terminal 6.3 mm x 0.8 mm
D = Double plug-in terminal 6.3 mm x 0.8

### Dimension drawings:

A = Screw terminal