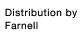

# 704.040.7 Actuator

| FRONT                      |                                                                                           |
|----------------------------|-------------------------------------------------------------------------------------------|
| Front dimension:           | Ø 29 mm                                                                                   |
| Front form:                | Round                                                                                     |
| Front bezel colour:        | Grey                                                                                      |
| Front bezel material:      | Plastic                                                                                   |
|                            |                                                                                           |
| MOUNTING                   |                                                                                           |
| Design:                    | Raised                                                                                    |
| Mounting type:             | Panel mounting                                                                            |
|                            |                                                                                           |
| OPERATING-/INDICATION PART |                                                                                           |
| Lens colour:               | Colourless                                                                                |
| Lens material:             | Plastic                                                                                   |
| Lens illumination:         | Non illuminated                                                                           |
| Lens shape:                | Flush                                                                                     |
| Lens optics:               | transparent                                                                               |
|                            |                                                                                           |
| ELECTRICAL CHARACTERISTICS |                                                                                           |
| Standards:                 | The switches comply with the "Standards for low-voltage switching devices" DIN EN 60947-1 |

### **MECHANICAL CHARATERISTIC**

**Switching action:** Maintained

**Mechanical lifetime:** ≤3 Mil. cycles of operation

| Operating Travel:                  | ca. 5.8 mm ± 0.2 mm                                                                                                              |
|------------------------------------|----------------------------------------------------------------------------------------------------------------------------------|
| Weight:                            | 0.04 kg                                                                                                                          |
|                                    |                                                                                                                                  |
| AMBIENT CONDITION                  |                                                                                                                                  |
| IP Protection:                     | IP65 front side                                                                                                                  |
| Operating temperature:             | – 40 °C + 55 °C                                                                                                                  |
| Storage temperature:               | – 40 °C + 85 °C                                                                                                                  |
|                                    |                                                                                                                                  |
| CERTIFICATE                        |                                                                                                                                  |
| REACH:                             | REACH compliant                                                                                                                  |
| RoHS:                              | RoHS compliant                                                                                                                   |
|                                    |                                                                                                                                  |
| OTHER                              |                                                                                                                                  |
| Short Description:                 | Actuator, $\varnothing$ 29 mm, Flush, Non illuminated, Colourless, Plastic, transparent, Round, Grey, Plastic, Maintained        |
| Housing colour:                    | Grey                                                                                                                             |
| Housing material:                  | Plastic                                                                                                                          |
| Hints:                             | Frontring with protective cover to be mounted with a torque of 0.4 Nm onto actuator, Max. 3 switching elements can be clipped on |
| max. number of switching elements: | 3                                                                                                                                |
| Wiring diagrams:                   |                                                                                                                                  |
|                                    | E~-                                                                                                                              |
|                                    |                                                                                                                                  |
|                                    |                                                                                                                                  |
| Mounting cut-outs:                 |                                                                                                                                  |
|                                    |                                                                                                                                  |
|                                    |                                                                                                                                  |