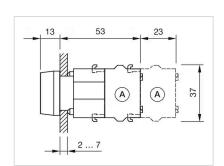

|
| Mounting cut-outs:                 |                                                                                                                                  |
|                                    |                                                                                                                                  |
|                                    |                                                                                                                                  |

8 N

Operating force:



A = Screw terminal

B = Push-in terminal (PIT)
C = Plug-in terminal 6.3 mm x 0.8 mm
D = Double plug-in terminal 6.3 mm x 0.8

### Dimension drawings:



A = Screw terminal