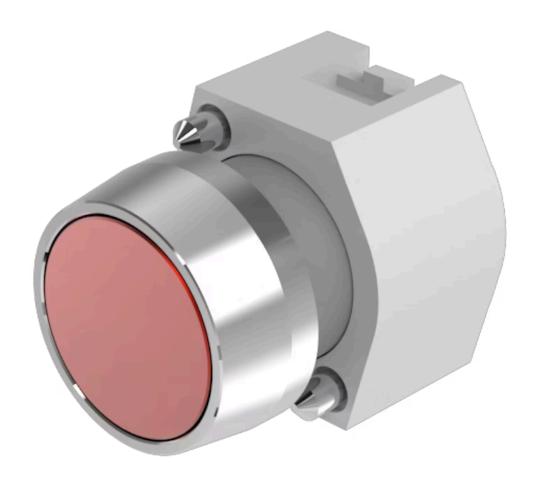

# 704.041.2 Actuator

| h                          |                                                                                           |
|----------------------------|-------------------------------------------------------------------------------------------|
|                            |                                                                                           |
| FRONT                      |                                                                                           |
| Front dimension:           | Ø 29 mm                                                                                   |
| Front form:                | Round                                                                                     |
| Front bezel colour:        | Nature                                                                                    |
| Front bezel material:      | Aluminium                                                                                 |
|                            |                                                                                           |
| MOUNTING                   |                                                                                           |
| Design:                    | Raised                                                                                    |
| Mounting type:             | Panel mounting                                                                            |
|                            |                                                                                           |
| OPERATING-/INDICATION PART |                                                                                           |
| Lens colour:               | Red                                                                                       |
| Lens material:             | Aluminium                                                                                 |
| Lens illumination:         | Non illuminated                                                                           |
| Lens shape:                | Flush                                                                                     |
| Lens optics:               | opaque                                                                                    |
|                            |                                                                                           |
| ELECTRICAL CHARACTERISTICS |                                                                                           |
| Standards:                 | The switches comply with the "Standards for low-voltage switching devices" DIN EN 60947-1 |
|                            |                                                                                           |
| MECHANICAL CHARACTERISTICS |                                                                                           |

Switching action: Maintained

Mechanical lifetime: ≤3 Mil. cycles of operation

| Operating Travel:                  | ca. 5.8 mm ± 0.2 mm                                                                                                              |
|------------------------------------|----------------------------------------------------------------------------------------------------------------------------------|
| Weight:                            | 0.04 kg                                                                                                                          |
|                                    |                                                                                                                                  |
| AMBIENT CONDITION                  |                                                                                                                                  |
| IP Protection:                     | IP65 front side                                                                                                                  |
| Operating temperature:             | – 40 °C + 55 °C                                                                                                                  |
| Storage temperature:               | – 40 °C + 85 °C                                                                                                                  |
|                                    |                                                                                                                                  |
| CERTIFICATE                        |                                                                                                                                  |
| REACH:                             | REACH compliant                                                                                                                  |
| RoHS:                              | RoHS compliant                                                                                                                   |
|                                    |                                                                                                                                  |
| OTHER                              |                                                                                                                                  |
| Short Description:                 | Actuator, $\emptyset$ 29 mm, Flush, Non illuminated, Red, Aluminium, opaque, Round, Nature, Aluminium, anodised, Maintained      |
| Housing colour:                    | Grey                                                                                                                             |
| Housing material:                  | Plastic                                                                                                                          |
| Hints:                             | Frontring with protective cover to be mounted with a torque of 0.4 Nm onto actuator, Max. 3 switching elements can be clipped on |
| max. number of switching elements: | 3                                                                                                                                |
| Wiring diagrams:                   | E~-                                                                                                                              |
| Mounting cut-outs:                 |                                                                                                                                  |
|                                    |                                                                                                                                  |