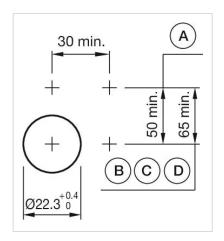

Switching action: Maintained

Mechanical lifetime: ≤3 Mil. cycles of operation

| Operating Travel:                  | ca. 5.8 mm ± 0.2 mm                                                                                                              |
|------------------------------------|----------------------------------------------------------------------------------------------------------------------------------|
| Weight:                            | 0.04 kg                                                                                                                          |
|                                    |                                                                                                                                  |
| AMBIENT CONDITION                  |                                                                                                                                  |
| IP Protection:                     | IP65 front side                                                                                                                  |
| Operating temperature:             | – 40 °C + 55 °C                                                                                                                  |
| Storage temperature:               | – 40 °C + 85 °C                                                                                                                  |
|                                    |                                                                                                                                  |
| CERTIFICATE                        |                                                                                                                                  |
| REACH:                             | REACH compliant                                                                                                                  |
| RoHS:                              | RoHS compliant                                                                                                                   |
|                                    |                                                                                                                                  |
| OTHER                              |                                                                                                                                  |
| Short Description:                 | Actuator, $\emptyset$ 29 mm, Flush, Non illuminated, Red, Aluminium, opaque, Round, Nature, Aluminium, anodised, Maintained      |
| Housing colour:                    | Grey                                                                                                                             |
| Housing material:                  | Plastic                                                                                                                          |
| Hints:                             | Frontring with protective cover to be mounted with a torque of 0.4 Nm onto actuator, Max. 3 switching elements can be clipped on |
| max. number of switching elements: | 3                                                                                                                                |
| Wiring diagrams:                   | E~-                                                                                                                              |
| Mounting cut-outs:                 |                                                                                                                                  |
|                                    |                                                                                                                                  |

8 N

Operating force:

A = Screw terminal

B = Push-in terminal (PIT)
C = Plug-in terminal 6.3 mm x 0.8 mm
D = Double plug-in terminal 6.3 mm x 0.8

#### Dimension drawings:

A = Screw terminal