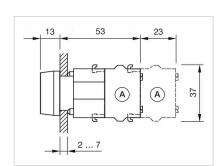

|
| Wiring diagrams:                   | E~-                                                                                                                              |
| Mounting cut-outs:                 |                                                                                                                                  |
|                                    |                                                                                                                                  |

8 N

Operating force:



A = Screw terminal

B = Push-in terminal (PIT)
C = Plug-in terminal 6.3 mm x 0.8 mm
D = Double plug-in terminal 6.3 mm x 0.8

#### Dimension drawings:



A = Screw terminal