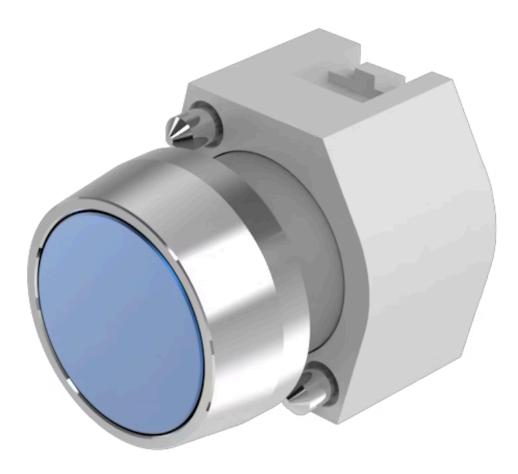

# 704.041.6 Actuator

#### FRONT

| Front dimension:      | Ø 29 mm   |
|-----------------------|-----------|
| Front form:           | Round     |
| Front bezel colour:   | Nature    |
| Front bezel material: | Aluminium |

#### MOUNTING

| Design:        | Raised         |
|----------------|----------------|
| Mounting type: | Panel mounting |

### **OPERATING-/INDICATION PART**

| Lens colour:       | Blue            |
|--------------------|-----------------|
| Lens material:     | Aluminium       |
| Lens illumination: | Non illuminated |
| Lens shape:        | Flush           |
| Lens optics:       | opaque          |