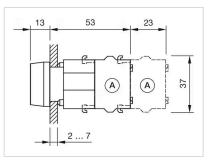

to be mounted with a torque of 0.4 Nm onto actuator,Max. 3 switching elements can be clipped on |
| max. number of switching<br>elements: | 3                                                                                                                               |
| Wiring diagrams:                      |                                                                                                                                 |
|                                       | E~                                                                                                                              |

Mounting cut-outs:



- A = Screw terminal

- B = Push-in terminal (PIT) C = Plug-in terminal 6.3 mm x 0.8 mm D = Double plug-in terminal 6.3 mm x 0.8
- mm



#### Dimension drawings:



A = Screw terminal