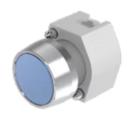

# 704.041.6 Actuator

#### FRONT

| Front dimension:      | Ø 29 mm   |
|-----------------------|-----------|
| Front form:           | Round     |
| Front bezel colour:   | Nature    |
| Front bezel material: | Aluminium |

### **OPERATING-/INDICATION PART**

| Lens colour:       | Blue            |
|--------------------|-----------------|
| Lens material:     | Aluminium       |
| Lens illumination: | Non illuminated |
| Lens shape:        | Flush           |
| Lens optics:       | opaque          |