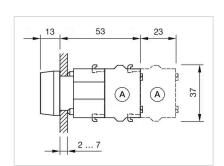

|
|                                    |                                                                                                                                            |
|                                    |                                                                                                                                            |
| Mounting cut-outs:                 |                                                                                                                                            |



A = Screw terminal

B = Push-in terminal (PIT)
C = Plug-in terminal 6.3 mm x 0.8 mm
D = Double plug-in terminal 6.3 mm x 0.8

## Dimension drawings:



A = Screw terminal