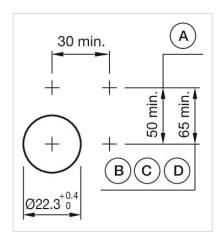

## **MECHANICAL CHARATERISTIC**

Switching action: Maintained

| Mechanical lifetime:               | ≤3 Mil. cycles of operation                                                                                                                |
|------------------------------------|--------------------------------------------------------------------------------------------------------------------------------------------|
| Operating force:                   | 8 N                                                                                                                                        |
| Operating Travel:                  | ca. 5.8 mm ± 0.2 mm                                                                                                                        |
| Weight:                            | 0.04 kg                                                                                                                                    |
|                                    |                                                                                                                                            |
| AMBIENT CONDITION                  |                                                                                                                                            |
| IP Protection:                     | IP65 front side                                                                                                                            |
| Operating temperature:             | – 40 °C + 55 °C                                                                                                                            |
| Storage temperature:               | – 40 °C + 85 °C                                                                                                                            |
|                                    |                                                                                                                                            |
| CERTIFICATE                        |                                                                                                                                            |
| REACH:                             | REACH compliant                                                                                                                            |
| RoHS:                              | RoHS compliant                                                                                                                             |
|                                    |                                                                                                                                            |
| OTHER                              |                                                                                                                                            |
| Short Description:                 | Actuator, Ø 29 mm, Flush, Non illuminated, Red, Plastic, transparent, Round, With protective hood, Nature, Aluminium, anodised, Maintained |
| Housing colour:                    | Grey                                                                                                                                       |
| Housing material:                  | Plastic                                                                                                                                    |
| Hints:                             | Frontring with protective cover to be mounted with a torque of 0.4 Nm onto actuator, Max. 3 switching elements can be clipped on           |
| max. number of switching elements: | 3                                                                                                                                          |
| Wiring diagrams:                   |                                                                                                                                            |
|                                    |                                                                                                                                            |
|                                    | F~-                                                                                                                                        |
|                                    |                                                                                                                                            |
|                                    |                                                                                                                                            |
| Mounting cut-outs:                 |                                                                                                                                            |

A = Screw terminal

B = Push-in terminal (PIT)
C = Plug-in terminal 6.3 mm x 0.8 mm
D = Double plug-in terminal 6.3 mm x 0.8

## Dimension drawings:

A = Screw terminal