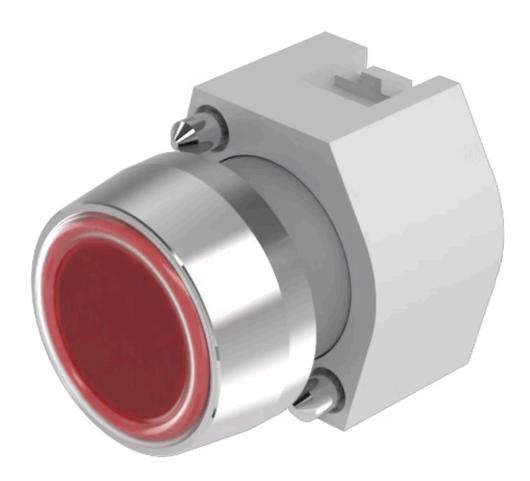

## 704.043.2 Actuator

| FRONT                      |                                                                                           |
|----------------------------|-------------------------------------------------------------------------------------------|
| Front dimension:           | Ø 29 mm                                                                                   |
| Front form:                | Round                                                                                     |
| Front bezel colour:        | Nature                                                                                    |
| Front bezel material:      | Aluminium                                                                                 |
| Front bezel shape:         | With protective hood                                                                      |
|                            |                                                                                           |
| MOUNTING                   |                                                                                           |
| Design:                    | Raised                                                                                    |
| Mounting type:             | Panel mounting                                                                            |
|                            |                                                                                           |
| OPERATING-/INDICATION PART |                                                                                           |
| Lens colour:               | Red                                                                                       |
| Lens material:             | Plastic                                                                                   |
| Lens illumination:         | Non illuminated                                                                           |
| Lens shape:                | Flush                                                                                     |
| Lens optics:               | transparent                                                                               |
| Lond option.               | ransparent                                                                                |
|                            |                                                                                           |
| ELECTRICAL CHARACTERISTICS |                                                                                           |
| Standards:                 | The switches comply with the "Standards for low-voltage switching devices" DII EN 60947-1 |
|                            |                                                                                           |
|                            |                                                                                           |

## **MECHANICAL CHARATERISTIC**

Switching action: Maintained

| Mechanical lifetime:               | ≤3 Mil. cycles of operation                                                                                                                |
|------------------------------------|--------------------------------------------------------------------------------------------------------------------------------------------|
| Operating force:                   | 8 N                                                                                                                                        |
| Operating Travel:                  | ca. 5.8 mm ± 0.2 mm                                                                                                                        |
| Weight:                            | 0.04 kg                                                                                                                                    |
|                                    |                                                                                                                                            |
| AMBIENT CONDITION                  |                                                                                                                                            |
| IP Protection:                     | IP65 front side                                                                                                                            |
| Operating temperature:             | – 40 °C + 55 °C                                                                                                                            |
| Storage temperature:               | – 40 °C + 85 °C                                                                                                                            |
|                                    |                                                                                                                                            |
| CERTIFICATE                        |                                                                                                                                            |
| REACH:                             | REACH compliant                                                                                                                            |
| RoHS:                              | RoHS compliant                                                                                                                             |
|                                    |                                                                                                                                            |
| OTHER                              |                                                                                                                                            |
| Short Description:                 | Actuator, Ø 29 mm, Flush, Non illuminated, Red, Plastic, transparent, Round, With protective hood, Nature, Aluminium, anodised, Maintained |
| Housing colour:                    | Grey                                                                                                                                       |
| Housing material:                  | Plastic                                                                                                                                    |
| Hints:                             | Frontring with protective cover to be mounted with a torque of 0.4 Nm onto actuator, Max. 3 switching elements can be clipped on           |
| max. number of switching elements: | 3                                                                                                                                          |
| Wiring diagrams:                   |                                                                                                                                            |
|                                    |                                                                                                                                            |
|                                    | F~-                                                                                                                                        |
|                                    |                                                                                                                                            |
|                                    |                                                                                                                                            |
| Mounting cut-outs:                 |                                                                                                                                            |