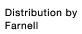

## Actuator

704.062.218

**MECHANICAL CHARACTERISTICS** 

Terminal:

## 704.062.218 Actuator

| FRONT                      |                                                                                          |
|----------------------------|------------------------------------------------------------------------------------------|
| Front dimension:           | Ø 35 mm                                                                                  |
| Front form:                | Round                                                                                    |
| Front bezel colour:        | Nature                                                                                   |
| Front bezel material:      | Aluminium                                                                                |
|                            |                                                                                          |
| MOUNTING                   |                                                                                          |
| Design:                    | Flush                                                                                    |
| Mounting cut-out:          | Ø 30.5 mm                                                                                |
| Mounting type:             | Panel mounting                                                                           |
|                            |                                                                                          |
| OPERATING-/INDICATION PART |                                                                                          |
| Lens colour:               | Red                                                                                      |
| Lens material:             | Plastic                                                                                  |
| Lens illumination:         | Illuminated                                                                              |
| Lens shape:                | Flush                                                                                    |
| Lens optics:               | transparent                                                                              |
|                            |                                                                                          |
| ELECTRICAL CHARACTERISTICS |                                                                                          |
| Standards:                 | The switches comply with the "Standards for low-voltage switching devices" DITEN 60947-1 |
|                            |                                                                                          |