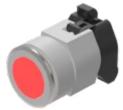

Screw terminal

| Switching action:                  | Maintained                                                                                                                                                                                    |
|------------------------------------|-----------------------------------------------------------------------------------------------------------------------------------------------------------------------------------------------|
| Mechanical lifetime:               | ≤3 Mil. cycles of operation                                                                                                                                                                   |
| Operating force:                   | 8 N                                                                                                                                                                                           |
| Operating Travel:                  | ca. 5.8 mm ± 0.2 mm                                                                                                                                                                           |
| Weight:                            | 0.001 kg                                                                                                                                                                                      |
|                                    |                                                                                                                                                                                               |
| AMBIENT CONDITION                  |                                                                                                                                                                                               |
| IP Protection:                     | IP65 front side                                                                                                                                                                               |
| Operating temperature:             | – 40 °C + 55 °C                                                                                                                                                                               |
| Storage temperature:               | – 40 °C + 85 °C                                                                                                                                                                               |
|                                    |                                                                                                                                                                                               |
| CERTIFICATE                        |                                                                                                                                                                                               |
| REACH:                             | REACH compliant                                                                                                                                                                               |
| RoHS:                              | RoHS compliant                                                                                                                                                                                |
|                                    |                                                                                                                                                                                               |
| OTHER                              |                                                                                                                                                                                               |
| Short Description:                 | Actuator, Ø 30.5 mm, Ø 35 mm, Flush, Illuminated, Red, Plastic, transparent, Round, Nature, Aluminium, anodised, Maintained, Screw terminal                                                   |
| Housing colour:                    | Grey                                                                                                                                                                                          |
| Housing material:                  | Plastic                                                                                                                                                                                       |
| Hints:                             | Max. 3 switching elements can be clipped on<br>The lamp block will be delivered with screw terminal<br>The colour of anodised aluminium parts can vary due to technical production<br>reasons |
| max. number of switching elements: | 3                                                                                                                                                                                             |
| Wiring diagrams:                   |                                                                                                                                                                                               |
|                                    |                                                                                                                                                                                               |
|                                    |                                                                                                                                                                                               |
|                                    |                                                                                                                                                                                               |