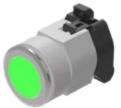

Screw terminal

| Switching action:                  | Maintained                                                                                                                                                                                    |
|------------------------------------|-----------------------------------------------------------------------------------------------------------------------------------------------------------------------------------------------|
| Mechanical lifetime:               | ≤3 Mil. cycles of operation                                                                                                                                                                   |
| Operating force:                   | 8 N                                                                                                                                                                                           |
| Operating Travel:                  | ca. 5.8 mm ± 0.2 mm                                                                                                                                                                           |
| Weight:                            | 0.067 kg                                                                                                                                                                                      |
|                                    |                                                                                                                                                                                               |
| AMBIENT CONDITION                  |                                                                                                                                                                                               |
| IP Protection:                     | IP65 front side                                                                                                                                                                               |
| Operating temperature:             | – 40 °C + 55 °C                                                                                                                                                                               |
| Storage temperature:               | – 40 °C + 85 °C                                                                                                                                                                               |
|                                    |                                                                                                                                                                                               |
| CERTIFICATE                        |                                                                                                                                                                                               |
| REACH:                             | REACH compliant                                                                                                                                                                               |
| RoHS:                              | RoHS compliant                                                                                                                                                                                |
|                                    |                                                                                                                                                                                               |
| OTHER                              |                                                                                                                                                                                               |
| Short Description:                 | Actuator, $\varnothing$ 30.5 mm, $\varnothing$ 35 mm, Flush, Illuminated, Green, Plastic, transparent, Round, Nature, Aluminium, anodised, Maintained, Screw terminal                         |
| Housing colour:                    | Grey                                                                                                                                                                                          |
| Housing material:                  | Plastic                                                                                                                                                                                       |
| Hints:                             | Max. 3 switching elements can be clipped on<br>The lamp block will be delivered with screw terminal<br>The colour of anodised aluminium parts can vary due to technical production<br>reasons |
| max. number of switching elements: | 3                                                                                                                                                                                             |
| Wiring diagrams:                   |                                                                                                                                                                                               |
|                                    |                                                                                                                                                                                               |
|                                    |                                                                                                                                                                                               |