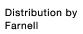

## Actuator

704.062.518

**MECHANICAL CHARACTERISTICS** 

Terminal:

## 704.062.518 Actuator

| FRONT                      |                                                                                           |
|----------------------------|-------------------------------------------------------------------------------------------|
| Front dimension:           | Ø 35 mm                                                                                   |
| Front form:                | Round                                                                                     |
| Front bezel colour:        | Nature                                                                                    |
| Front bezel material:      | Aluminium                                                                                 |
|                            |                                                                                           |
| MOUNTING                   |                                                                                           |
| Design:                    | Flush                                                                                     |
| Mounting cut-out:          | Ø 30.5 mm                                                                                 |
| Mounting type:             | Panel mounting                                                                            |
|                            |                                                                                           |
| OPERATING-/INDICATION PART |                                                                                           |
| Lens colour:               | Green                                                                                     |
| Lens material:             | Plastic                                                                                   |
| Lens illumination:         | Illuminated                                                                               |
| Lens shape:                | Flush                                                                                     |
| Lens optics:               | transparent                                                                               |
|                            |                                                                                           |
| ELECTRICAL CHARACTERISTICS |                                                                                           |
| Standards:                 | The switches comply with the "Standards for low-voltage switching devices" DIN EN 60947-1 |
|                            | LIV 00341-1                                                                               |
|                            |                                                                                           |