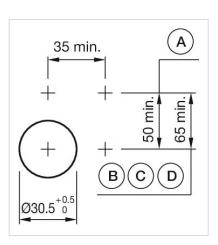

## Mounting cut-outs:

A = Screw terminal

B = Push-in terminal (PIT)
C = Plug-in terminal 6.3 mm x 0.8 mm
D = Double plug-in terminal 6.3 mm x 0.8